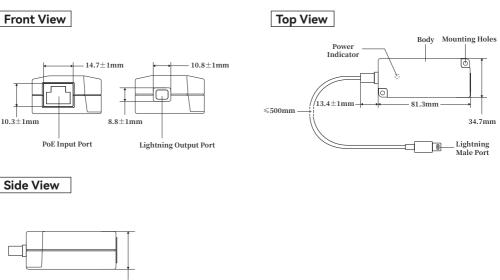

# Appearance

# **Product Sepecifications**

| Item             | PTAP-AF                                            |
|------------------|----------------------------------------------------|
| Input            | 40~57Vdc PoE injector/PoE Switch 802.3af/at        |
| Input Power Pins | 4/5(+), 7/8(-) or 3/6(+), 1/2(-) or 3/6(-), 1/2(+) |
| Output           | 5Vdc 2.0A 10W                                      |

| ltem                | PTAP-AF                                                           |
|---------------------|-------------------------------------------------------------------|
| Data Speed          | 10/100Mbps                                                        |
| Network Protocols   | IEEE802.3 10Base-T Ethernet , IEEE802.3u 100Base-Tx Fast Ethernet |
| Operate Temperature | 0°C-40°C                                                          |
| Operate Humidity    | 20%~80%, non-condensation                                         |
| Storage Temperature | -20°C-70°C                                                        |
| Storage Humidity    | 10%~90%, non-condensation                                         |
| Operate Altitude    | Up to 2000 meters                                                 |
| Enclosure           | White Plastic                                                     |
| Mounting            | Wall-mounted                                                      |
| Protection Rate     | IP40                                                              |
| Dimensions          | 81.3mm(including 490mm with cable wire) X 34.7mm X 19mm(50g)      |