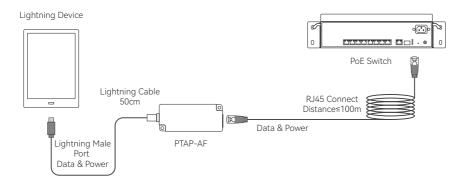

# **Product Connection Diagram**

It works as a converter to get power and data from PoE injector or PoE Switch of 802.3af/at over RJ45 connector then deliver power and data all-in-one to PDs via lightning connector cable.

Specially designed for iPad, iPhone with the lightning connector.

The Lightning Male connector not only deliver power at 5Vdc, 2.0A, but also provide Ethernet data signal at 10/100Mbps. For planning purposes, the effective distance is 100 meters via Cat5e/Cat6 cables from Ethernet data source to the Apple lightning Adapter.