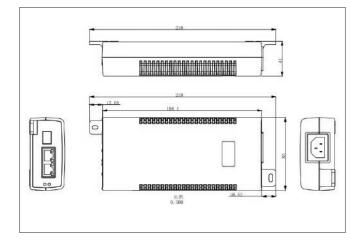

### **Mechanical Characteristics**

- Case: Plastic - Color: Black

- Mounting: Wall-mounted

- IP Rated: IP40

- Size: 218mm X 85mm X 41mm

- Weight: 480g

**Order Info.** PT-PSE106GBR-S 55Vdc/1.1A/1000Mbps/(4,5+,7,8-) and (3,6+,1,2-)/Surge Protection/Active