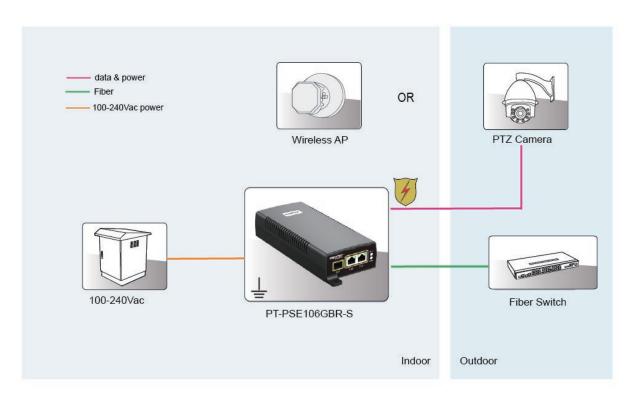

### **Product Working Diagram**

# PT-PSE106GBR-S

PT-PSE106GBR-S is designed for indoor use. It works with wide input of 100-240Vac. It has detection chip inside, which will detect and classify PD before powering it. It will not provide power until a standard-compliant PD is detected. The effective distance is 100M over Cat5e/Cat6 cables.

It works like a switch, data is interoperable among LAN port, PoE port and SFP port.

It is easy to install with 2 mounting holes.