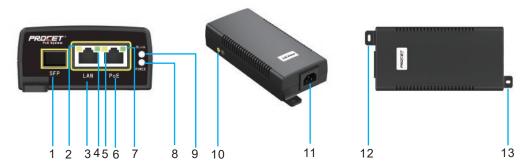

#### **Product Profile**

- 1. SFP: Fiber data input port
- 2. LAN data indicator
- 3. LAN: Data input port
- 4. Unused

- 5. PoE data indicator
- 6. PoE: Data&Power output port
- 7. PoE Load indicator
- 8. Power indicator
- 9. SFP fiber indicator
- 10. Earth
- 11. AC input port
- 12,13. mounting hole