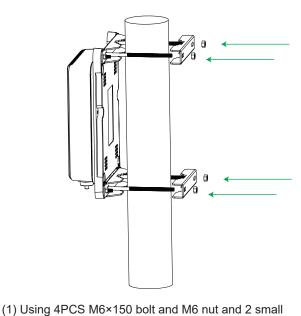

## The steps of mounting to a pole

 Using 4PCS M5×25 bolt and M5 nut to mount 2 big bracket to the back of product

bracket to mount the product to a suitable pole.

(2) The drawing for finished mounting big bracket.