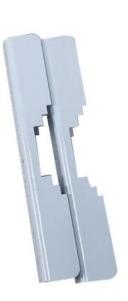

## Pole diameter range:25mm(1 inch) to 101.6mm(4 inch)

**Product Profile** 

(1) 4PCS M5×25 bolts and nuts

(2) 4PCS M6×150 bolts and nuts

(3) 2 small brackets

(4) 2 big brackets

This document belongs to PROCET company. It is not allowed to reproduce and modify without the original author's permission. It is PROCET's policy to improve its products as new technology, components, software, and firmware at any time. PROCET, therefore, reserves the right to change specifications without prior notice. (2020.12)