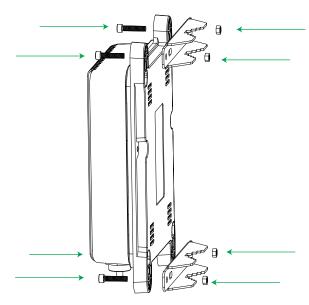

## The steps of mounting to a pole

 Using 4PCS M5×25 bolt and M5 nut to mount 2 big bracket to the back of product

bracket to mount the product to a suitable pole.

(2) The drawing for finished mounting big bracket.