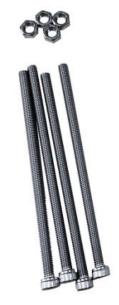

## Pole diameter range:25mm(1 inch) to 101.6mm(4 inch)

**Product Profile** 

(1) 4PCS M5×25 bolts and nuts

(2) 4PCS M6×150 bolts and nuts

(3) 2 small brackets

(4) 2 big brackets

This document belongs to PROCET company. It is not allowed to reproduce and modify without the original author's permission. It is PROCET's policy to improve its products as new technology, components, software, and firmware at any time. PROCET, therefore, reserves the right to change specifications without prior notice. (2020.12)