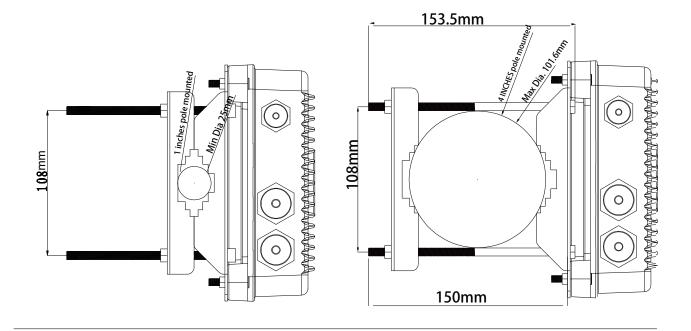

## Pole diameter range:25mm(1 inch) to 101.6mm(4 inch)

**Product Profile** 

(1) 4PCS M5×25 bolts and nuts

(2) 4PCS M6×150 bolts and nuts

(3) 2 small brackets

(4) 2 big brackets

This document belongs to PROCET company. It is not allowed to reproduce and modify without the original author's permission. It is PROCET's policy to improve its products as new technology, components, software, and firmware at any time. PROCET, therefore, reserves the right to change specifications without prior notice. (2020.12)