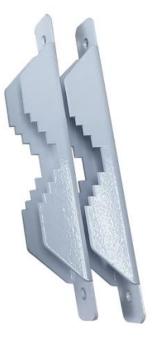

## Pole diameter range:25mm(1 inch) to 101.6mm(4 inch)

**Product Profile** 

(1) 4PCS M5×25 bolts and nuts

(2) 4PCS M6×150 bolts and nuts

(3) 2 small brackets

(4) 2 big brackets

This document belongs to PROCET company. It is not allowed to reproduce and modify without the original author's permission. It is PROCET's policy to improve its products as new technology, components, software, and firmware at any time. PROCET, therefore, reserves the right to change specifications without prior notice. (2020.12)