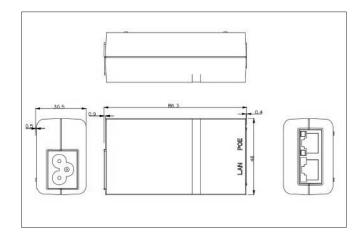

### **Mechanical Characteristics**

Case: PlasticColor: WhiteIP Rated: IP40

- Size: 86.3mm X 46mm X 30.5mm

- Weight: 90g