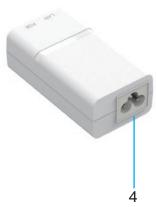

### **Product Profile**

- 1. LAN: Data Input Port
- 2. PoE: Data & Power Output Port

- 3. PoE Load Indicator
- 4. AC Power Input