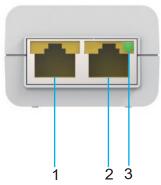

### **Product Profile**

- 1. LAN: Data Input Port
- 2. PoE: Data & Power Output Port

- 3. PoE Load Indicator
- 4. AC Power Input