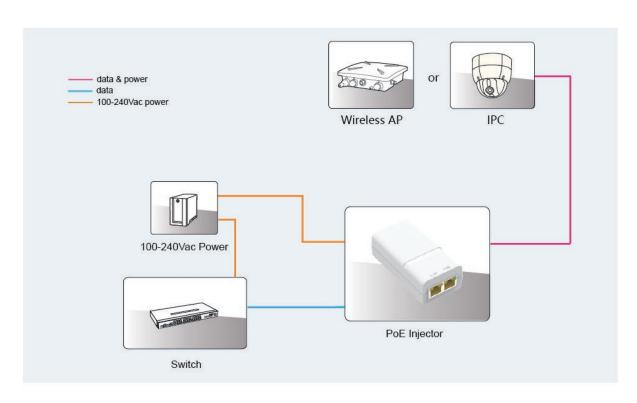

### **Product Working Diagram**

EN15G-30-3 is an indoor rated PoE midspan specially designed for complex backhaul and networking applications. Enclosed in an IP40 fire retardant plastic case. It works with a wide input voltage of 100-240 VAC, 50 or 60 Hz.

### **Product Overview**

EN15G-30-3 is a single-port PoE Injector/Midspan. It provides 30Vdc, 0.5A power for remote PDs over 2 pairs output.

It supports both 10/100 Base-T and Gigabit device. It is capable of powering 15 watts PoE Powered Devices (PD's), such as wireless APs, network camera, VoIP phone, Microwave Radio and other power Ethernet terminals. It can't power up 802.3af/at standard PDs.