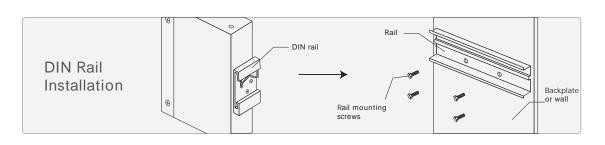

## Overview

PPT-PSE105GBSN-D-10 is a single-port media converter with PoE function. The single PoE output port delivers 1.75A up to 95W(max) power for remote PDs over 4 pairs. It is passive PoE injector, and it will power to PDs directly without any detection action. Such as PTZ cameras, wireless APs, base stations, and other PoE-powered deviceswhich need high power watts. RJ45 port supports 2.5GbE NBase-T, while the fiber slot only supports 10GE SFP+ of optical module. Enclosed in an IP40 high-impact metal case with a DIN Rail mount bracket, designed for indoor use but can work outdoors by covering it with a waterproof case. It works with an input voltage of 50-57Vdc and operates under -40°C to +65°C.