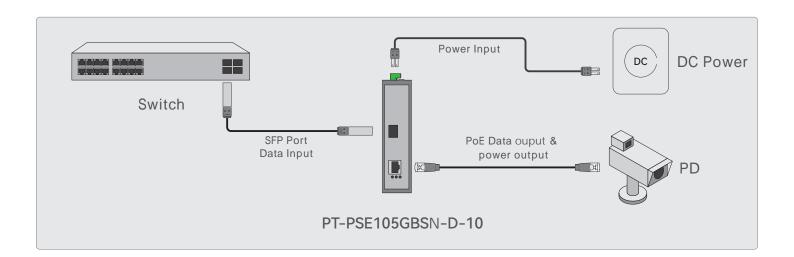

## PT-PSE105GBSN-D-10 10G Passive Fiber to PoE Converter

## Overview

PPT-PSE105GBSN-D-10 is a single-port media converter with PoE function. The single PoE output port delivers 1.75A up to 95W(max) power for remote PDs over 4 pairs. It is passive PoE injector, and it will power to PDs directly without any detection action. Such as PTZ cameras, wireless APs, base stations, and other PoE-powered deviceswhich need high power watts. RJ45 port supports 2.5GbE NBase-T, while the fiber slot only supports 10GE SFP+ of optical module. Enclosed in an IP40 high-impact metal case with a DIN Rail mount bracket, designed for indoor use but can work outdoors by covering it with a waterproof case. It works with an input voltage of 50-57Vdc and operates under -40°C to +65°C.

## **Product Working Diagram**

| Standard                   | IEEE802.3u 100Base-Tx Fast Ethernet                                                      |
|----------------------------|------------------------------------------------------------------------------------------|
|                            | IEEE802.3ab 1000Base-T Gigabit Ethernet                                                  |
|                            | IEEE802.3an 10GBase-T 10Gigabit Ethernet   IEEE802.3ae 10G SFP+ Fiber 10Gigabit Ethernet |
|                            | CE FCC                                                                                   |
|                            | Passive                                                                                  |
| Input & Output             | Interface: PoE OUT*1, SFP IN*1, DC IN*1, GND*1                                           |
|                            | Input : 50-57Vdc 2.0A                                                                    |
|                            | Output: 48-55Vdc 1750mA                                                                  |
|                            | Power Pins: 4/5(+), 7/8(-) & 3/6(+), 1/2(-)                                              |
|                            | Data speed: 100M/1000M/2.5G, 10G SFP+                                                    |
| Operating Environment      | Work Temp.: -40 to 65                                                                    |
|                            | Operating Humidity: 20% to 80%, non-condensation                                         |
| Mechanical Characteristics | Case: Metal                                                                              |
|                            | Color: Black                                                                             |
|                            | IP rated: IP40                                                                           |
|                            | Dimensions: 144.5mm × 95mm × 35.4mm                                                      |
|                            | Net Weight: 485g                                                                         |