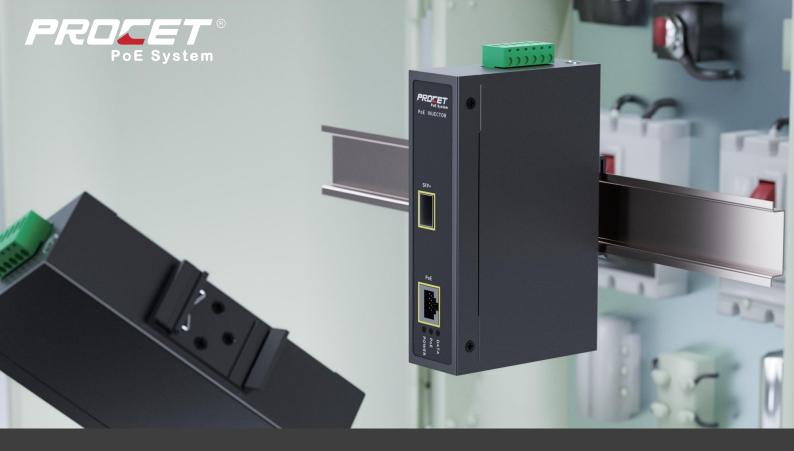

## Overview

PPT-PSE105GBSN-D-10 is a single-port media converter with PoE function. The single PoE output port delivers 1.75A up to 95W(max) power for remote PDs over 4 pairs. It is passive PoE injector, and it will power to PDs directly without any detection action. Such as PTZ cameras, wireless APs, base stations, and other PoE-powered deviceswhich need high power watts. RJ45 port supports 2.5GbE NBase-T, while the fiber slot only supports 10GE SFP+ of optical module. Enclosed in an IP40 high-impact metal case with a DIN Rail mount bracket, designed for indoor use but can work outdoors by covering it with a waterproof case. It works with an input voltage of 50-57Vdc and operates under -40°C to +65°C.