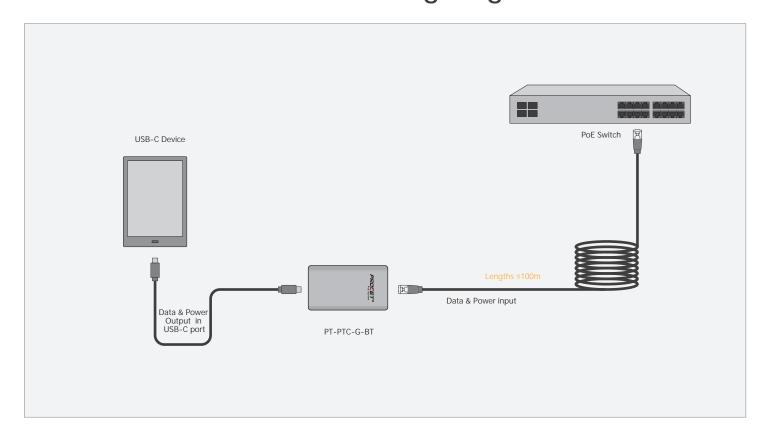

## **Product Working Diagram**

The device supports a safe voltage input range of 44 to 57 Vdc and provides a maximum power output of 60W along with 10/100/1000Mbps network data. The eff ective distance for PoE transmission via Cat5e/Cat6 Ethernet cable is 100 meters.