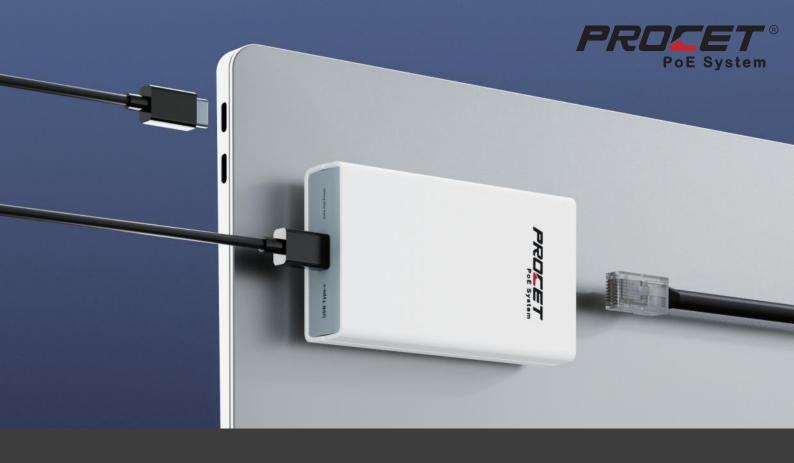

## Overview

PT-PTC-G-BT is a gigabit PoE to USB-C power and data all-in-one adapter. It allows for the power and data obtained from an IEEE802.3bt PoE injector or PoE switch to convert to USB-C PD. Support your USB-C device has stable wired network connectivity.

It is compatible with most USB-C devices in the market. Such as tablets, laptops, cellphones, small PCs/Next Unit of Computing (NUC) interactive information kiosks, smart monitors, cameras, and so on. Many bands of USB-C devices were tested, such as Samsung Galaxy Tablets, Microsoft Surface, Apple iPads, Android tablets/smartphones, some Chrome books, and other USB-C-powered devices. When the PoE power is disconnected, the unit of PT-PTC-G-BT will get power from your USB-C device and can work as an Ethernet signal converter to continue supporting data transfer.