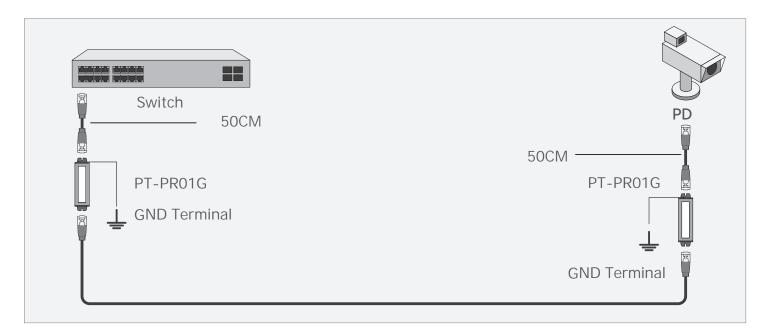

## **P**roduct Working Diagram

| Standard                   | IEEE802.3i 10Base-T Ethernet                              |
|----------------------------|-----------------------------------------------------------|
|                            | IEEE802.3u 100Base-Tx Fast Ethernet                       |
|                            | IEEE802.3ab 1000Base-T Gigabit Ethernet                   |
|                            | CE                                                        |
|                            | IEEE802.3 af / at / bt / PoE++                            |
| Input & Output             | Operating Voltage: 60Vdc Max                              |
|                            | Max Discharge Current: 10KA (8/20us, 1.25KA per line)     |
|                            | Maximum Operating Current: 1A for 2 pairs, 2A for 4 pairs |
|                            | Maximum Operating Power : 120W Max                        |
|                            | Data speed: 10 / 100 / 1000Mbps/2.5G/5G/10G               |
| Operating Environment      | Operating Temp. : -40°C to 85°C                           |
|                            | Operating Humidity: 20% to 80%, non-condensation          |
| Mechanical Characteristics | Common Mode Protection Level(10/700us): 10KV              |
|                            | Differential Mode Protection Level(10/700us): 1.5KV       |
|                            | Case: Silver Aluminum alloy case                          |
|                            | IP Rated: IP40                                            |
|                            | Dimensions: 103mm X 28mm X 30mm                           |
|                            | Weight: 71.5g                                             |