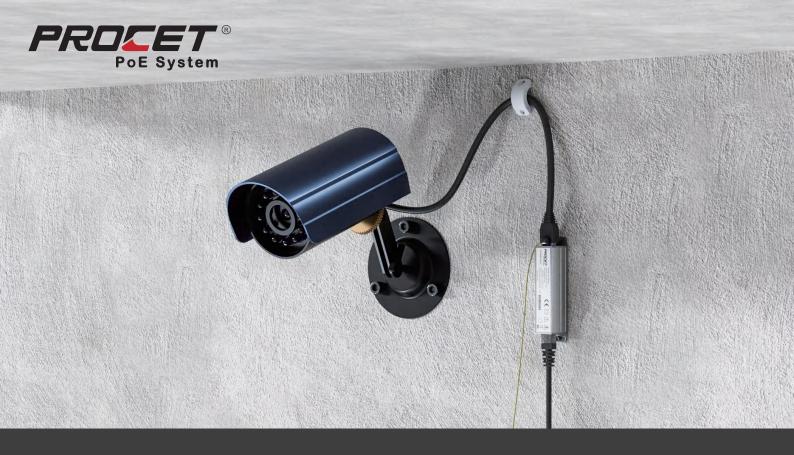

## Overview

PT-PR01G-10 is a single-port Ethernet surge protector. Enclosed in an Aluminum Alloy shell, with a silver color exterior, complemented by an anodized aluminum surface. Enhanced RJ45 socket exhibits minimal signal attenuation. High-quality Gas discharge tube(GDT). Withstand extreme environmental conditions within a temperature range of -40 to 85 degrees Celsius. Max Discharge Current: 10KA (8/20us, 1.25KA per line). Supports power of 120W, 60Vdc(max) Ethernet equipment.

PT-PR01G-10 can not only work with IEEE802.3af/at/bt/PoE++ standard devices, but also supports non-standard Ethernet equipment, that well protects your devices against surge damage. The common mode surge voltage exceeds 10KV(10/700us) and the differential mode surge voltage is 1.5KV(10/700us).