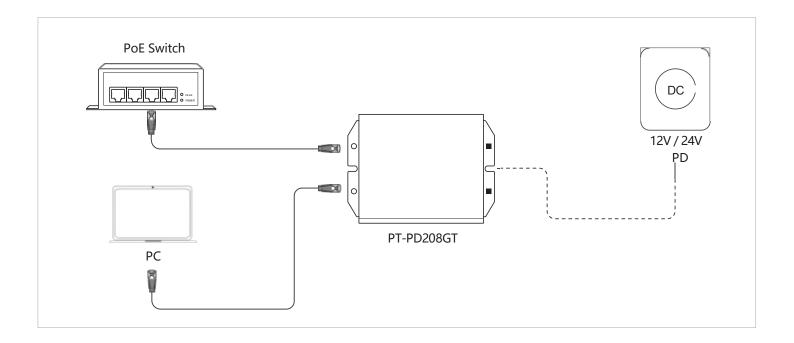

## **Product Working Diagram**

It is powered by IEEE802.3at standard PSE or PoE+ Switch at 30W. The effective distance is 100 meters over Cat5e/Cat6 cables from data source to terminal device. Isolated design inside to avoid high current input damage. The model is easy to install with two mounting holes.