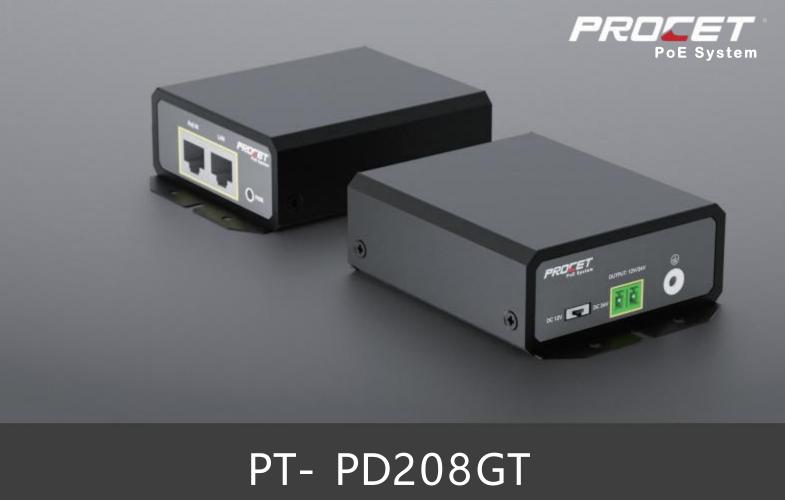

## PI- PD208GI POE Splitter

## **Overview**

PT-PD208GT is a single-port PoE splitter with a high-impact metal shell. It works as a converter separating power and data from the PoE source and then delivering power and data to non-PoE devices. DIP switch for 12V and 24V adjustable output voltage. Working for 25W non-PoE PDs, such as power communication stations, wireless APs, network cameras, and other non-PoE terminals. Supporting 10/100/1000Mbps of data speed.

It is powered by IEEE802.3at standard PSE or PoE+ Switch at 30W. The effective distance is 100 meters over Cat5e/Cat6 cables from data source to terminal device. Isolated design inside to avoid high current input damage. The model is easy to install with two mounting holes.