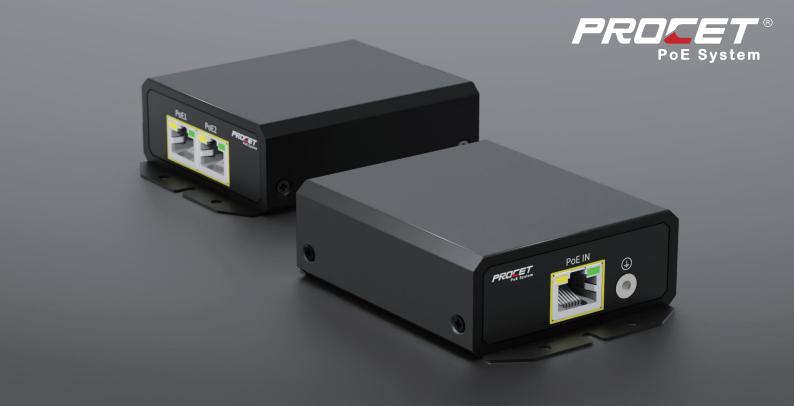

## PT-PEX02GB Dual Port PoE Extender

## Overview

PT-PEX02GB is an industrial-rated PoE Extender with two PoE output ports, specially designed for complex backhaul and networking applications. Enclosed in a high-impact metal shell. The 3 ports 10/100/1000Mbps includes: 1 x PoE-powered input port with 802.3bt/PoE++ at 60W or higher of 95W(Max) and 2 x PoE output ports with 6KV (10/700us) surge protection. Each output port delivers 30W(Max) power for remote two PDs, totaling up to 60W.

PoE Input port requiring more power which is powered by ultra 802.3bt PoE++ works with an input voltage of 44- 57Vdc and operates under -40 to +65. Equipped detecting chip inside which will make the PoE identification handshake with IEEE802.3af/at/PoE+ PDs, such as wireless APs, IP cameras, base stations, Microwave radio, and other PoE power Ethernet backhaul devices. For planning purposes, the total effective distance from Ultra PoE to PDs is 200 meters over CAT5e/ CAT6 cables without local power.