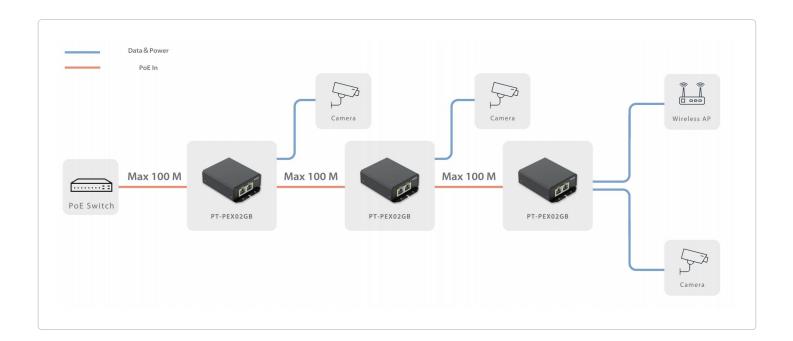

## Product Working Diagram

PoE Input port requiring more power which is powered by ultra 802.3bt PoE++ works with an input voltage of 44- 57Vdc and operates under -40 to +65. Equipped detecting chip inside which will make the PoE identification handshake with IEEE802.3af/at/PoE+ PDs, such as wireless APs, IP cameras, base stations, Microwave radio, and other PoE power Ethernet backhaul devices. For planning purposes, the total effective distance from Ultra PoE to PDs is 200 meters over CAT5e/ CAT6 cables without local power.