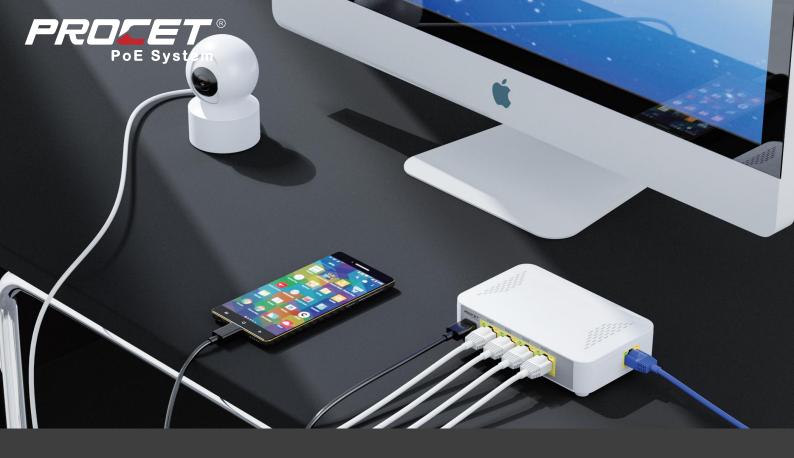

## Overview

EN-PEX04GBC is a 4-port Gigabit PoE extender, can deliver power and transmit data to 4 802.3af/ at PDs simultaneously, total power budget is 71W. It is powered by an ultra 802.3bt/PoE++ switch or PSE, does not need an external power adapter. The maximum power input is 90W. The total effective distance from data source to PD is 200 meters over CAT5e/CAT6 cables. Daisy-chain 2 units reaching 300m from end to end or by star topology can power up 7 PDs.

Equipped a USB-C port, which can deliver power to mobile phone , tablet or USB-C devices. Designed with OVP, OCP, SCP function.