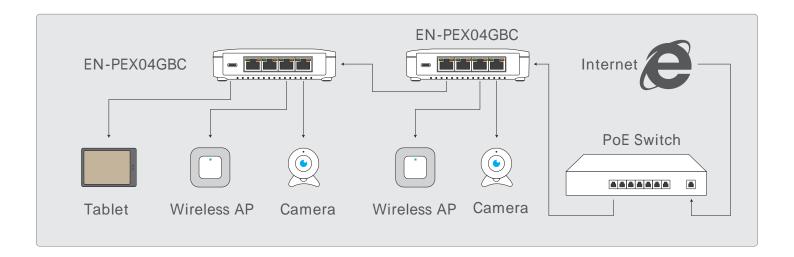

## Overview

EN-PEX04GBC is a 4-port Gigabit PoE extender, can deliver power and transmit data to 4 802.3af/ at PDs simultaneously, total power budget is 71W. It is powered by an ultra 802.3bt/PoE++ switch or PSE, does not need an external power adapter. The maximum power input is 90W. The total effective distance from data source to PD is 200 meters over CAT5e/CAT6 cables. Daisy-chain 2 units reaching 300m from end to end or by star topology can power up 7 PDs.