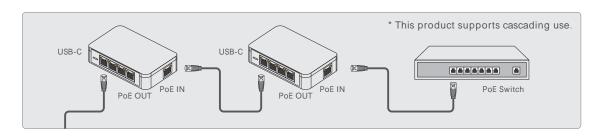

## Overview

EN-PEX04GBC is a 4-port Gigabit PoE extender, can deliver power and transmit data to 4 802.3af/ at PDs simultaneously, total power budget is 71W. It is powered by an ultra 802.3bt/PoE++ switch or PSE, does not need an external power adapter. The maximum power input is 90W. The total effective distance from data source to PD is 200 meters over CAT5e/CAT6 cables. Daisy-chain 2 units reaching 300m from end to end or by star topology can power up 7 PDs.