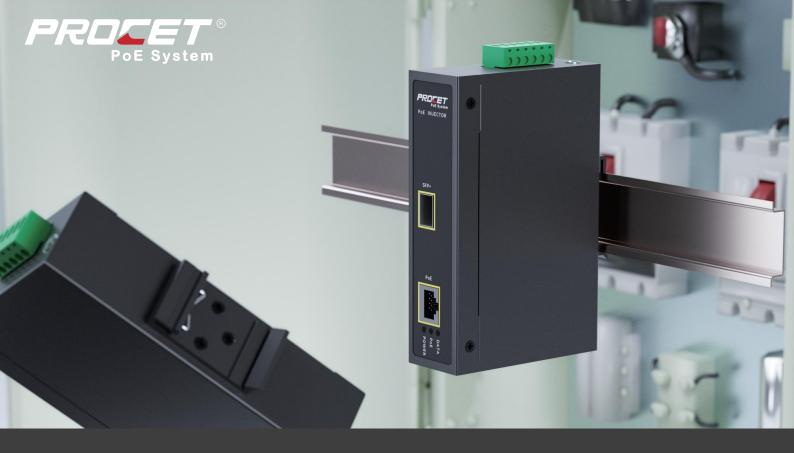

## Overview

PT-PSE105GBS-D-10 is a single-port media converter with PoE function. The single PoE output port delivers 1.75A up to 95W(max) power for remote PDs over 4 pairs. Equipped detecting chip inside which will make the PoE identification handshake with IEEE802.3af/at/bt PDs. Such as PTZ cameras, wireless APs, base stations, and other PoE-powered devices which need high power watts. Protecting non-PoE powered devices.

RJ45 port supports 100/1000Mbps, 2.5G/5G/10GbE NBase-T, while the fiber slot only supports 10GE SFP+ of optical module. Enclosed in an IP40 high-impact metal case with a DIN Rail mount bracket, designed for indoor use but can work outdoors by covering it with a waterproof case. It works with an input voltage of 50-57Vdc and operates under -40°C to +65°C. For planning purposes, the effective distance is 100 meters over Cat6 cables.