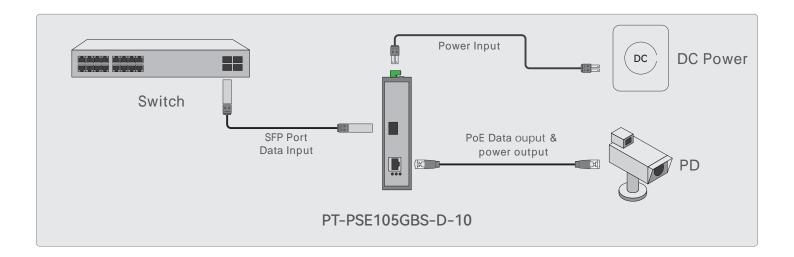

## Overview

PT-PSE105GBS-D-10 is a single-port media converter with PoE function. The single PoE output port delivers 1.75A up to 95W(max) power for remote PDs over 4 pairs. Equipped detecting chip inside which will make the PoE identification handshake with IEEE802.3af/at/bt PDs. Such as PTZ cameras, wireless APs, base stations, and other PoE-powered devices which need high power watts. Protecting non-PoE powered devices.

RJ45 port supports 100/1000Mbps, 2.5G/5G/10GbE NBase-T, while the fiber slot only supports 10GE SFP+ of optical module. Enclosed in an IP40 high-impact metal case with a DIN Rail mount bracket, designed for indoor use but can work outdoors by covering it with a waterproof case. It works with an input voltage of 50-57Vdc and operates under -40°C to +65°C. For planning purposes, the effective distance is 100 meters over Cat6 cables.