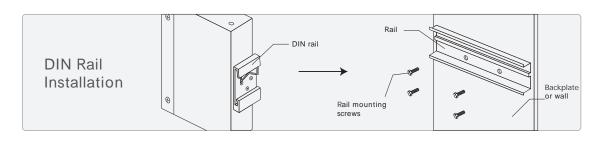

RJ45 port supports 100/1000Mbps, 2.5G/5G/10GbE NBase-T, while the fiber slot only supports 10GE SFP+ of optical module. Enclosed in an IP40 high-impact metal case with a DIN Rail mount bracket, designed for indoor use but can work outdoors by covering it with a waterproof case. It works with an input voltage of 50-57Vdc and operates under -40°C to +65°C. For planning purposes, the effective distance is 100 meters over Cat6 cables.