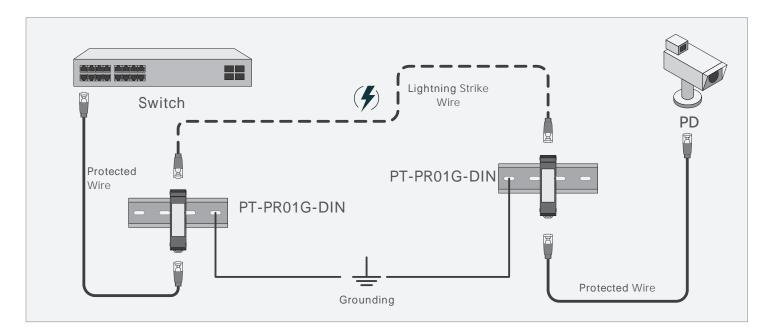

PT-PR01G-DIN operates from -40°C to +85°C and works with voltage of 60Vdc (max). Either port can be PoE in or PoE out.

It is connected to network over Cat5e/Cat6 cables with RJ45 connector conveniently and tightly. This model equipped standard DIN rail mounting bracket, which can easily jam into the guide rail. The DIN rail as a ground wire to transmit the current to the earth.

## **Product Working Diagram**

| Standard                   | IEEE802.3i 10Base-T Ethernet                             |
|----------------------------|----------------------------------------------------------|
|                            | IEEE802.3u 100Base-Tx Fast Ethernet                      |
|                            | IEEE802.3ab 1000Base-T Gigabit Ethernet                  |
|                            | RoHS, WEEE                                               |
|                            | IEEE802.3 af / at / bt / PoE++                           |
| Input&Ouput                | Interface : PoE * 2                                      |
|                            | Operating Voltage: 60Vdc Max                             |
|                            | Max Operating DC Current: 1A for 2 pairs, 2A for 4 pairs |
|                            | Max Operating Power: 120W                                |
|                            | Data Speed: 10 / 100 / 1000Mbps                          |
| Operating Environment      | Operating Temp.: -40 to 85                               |
|                            | Operating Humidity: 20% to 80%, non-condensation         |
| Mechanical Characteristics | Case: Zinc alloy case                                    |
|                            | Color: Grey                                              |
|                            | IP Rated: IP40                                           |
|                            | Dimensions: 77.2mm X 45mm X 19mm                         |
|                            | NW: 115g                                                 |