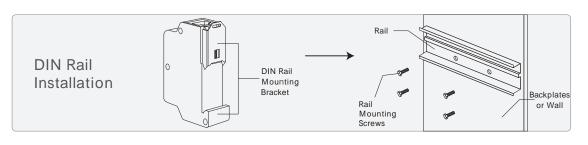

PT-PR01G-DIN operates from -40°C to +85°C and works with voltage of 60Vdc (max). Either port can be PoE in or PoE out.

It is connected to network over Cat5e/Cat6 cables with RJ45 connector conveniently and tightly. This model equipped standard DIN rail mounting bracket, which can easily jam into the guide rail. The DIN rail as a ground wire to transmit the current to the earth.