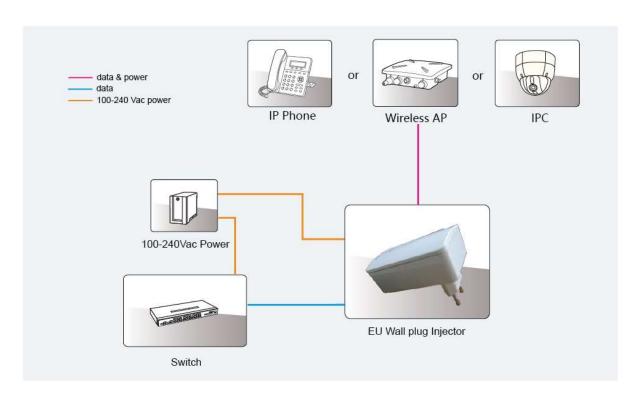

### **Product Working Diagram**

#### **Product Overview**

PT-PSE10F-EU is a single-port PoE Injector with European standard electricial plug, which is suitable for European socket. It provides 48Vdc, 0.32A power for remote PDs over 2pairs output. It supports 10/100Mbps of data speed. and works for 15.4W PoE PDs, such as wireless APs, Network cameras, IP Phones and other power Ethernet terminals.

It fully complies to IEEE802.3af PoE standard terminals.

PT-PSE10F-EU is designed for plug and play indoor use with compact structure. It is of good performance but lower in cost. It works with input voltage of 100-240Vac. It has detection chip inside, which will detect and classify PD before powering it. It will not apply power until a standard-compliant PD is detected.