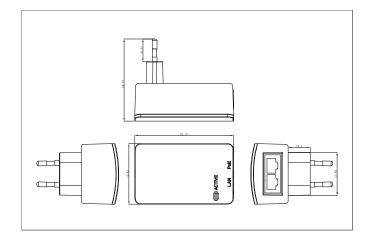

#### **Mechanical Characteristics**

- Case: Plastic - Color: White

Mounting: Wall-plugIP Rated: IP40

- Size: 83mm X 51mm X 69mm

- Weight: 115g