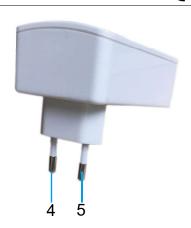

The effective distance is 100 meters over Cat5e/Cat6 cables.

1. Active: PoE Load Indicator

2. LAN: Data Input Port

3. PoE: Data & Power Output Port

4.5. AC Power Input

#### **Input & Output**

- Input :100-240Vac 0.5A 50/60Hz

Output: 48Vdc 320mAPower Pins: 4/5(+), 7/8(-)Data Speed: 10/100Mbps