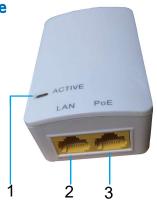

The effective distance is 100 meters over Cat5e/Cat6 cables.

1. Active: PoE Load Indicator

2. LAN: Data Input Port

3. PoE: Data & Power Output Port

4.5. AC Power Input