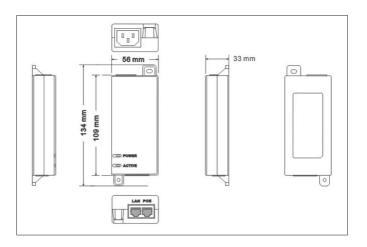

#### **Mechanical Characteristics**

- Case: Plastic - Color: Black

- Mounting: Wall-mounted

- IP Rated: IP40

- Size: 134mm X 56mm X 33mm

- Weight: 175g

#### **LED Indicator**

- Power Indicator : Green- PoE Load Indicator : Green

**Order Info.** PT-PSE100GF 48Vdc/0.32A/1000M/(4,5+,7,8-)/Active

Packing. PT-PSE100GF

Power Cord x 1 (Optional)

Manual x 1