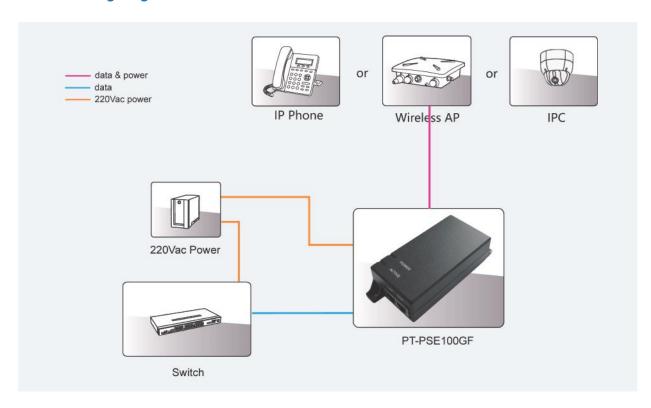

### **Product Working Diagram**

### **Product Overview**

PT-PSE100GF is a single port PoE Injector. It provides 48Vdc, 0.32A power for remote PDs over 2-pairs output. It supports both 10/100 Base-T and Gigabit device. It works for 15.4W PoE PDs, such as wireless APs, Network cameras, IP Phones and other power Ethernet terminals. It fully complies to IEEE802.3af PoE standard.

PT-PSE100GF is designed for indoor use. It works with input voltage of 100-240Vac. It has detection chip inside, which will detect and classify PD before powering it. It will not provide power until a standard-compliant PD is detected. The effective distance is 100 meters over Cat5e/Cat6 cables.