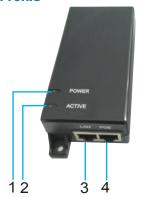

#### **Product Profile**

- 1. Power Indicator
- 2. PoE Load Indicator
- 3. LAN: Data Input Port

- 4. PoE: Data & Power Output Port
- 5. AC Power Input
- 6,7. Mounting Hole