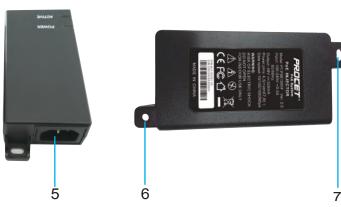

#### **Product Profile**

- 1. Power Indicator
- 2. PoE Load Indicator
- 3. LAN: Data Input Port

- 4. PoE: Data & Power Output Port
- 5. AC Power Input
- 6,7. Mounting Hole