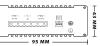

# **Dimensioned** (mm)

#### **Dimensions & Weight**

- Size: 125mm(L) X 95mm(W) X 45mm(H)
- Weight: 0.55kg