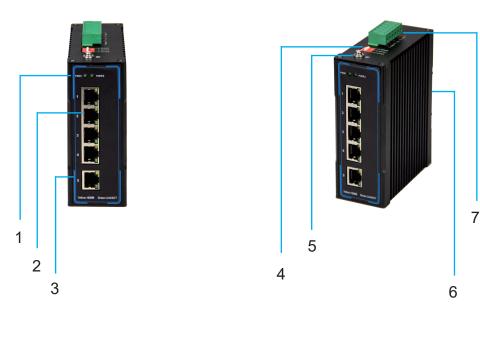

- 1. Power
- 2. PoE output port
- 3. LAN input port
- 4. Dial switch (Reserved)

- 7. DC input port