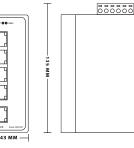

# **Dimensioned** (mm)

#### **Dimensions & Weight**

- Size: 125mm(L) X 95mm(W) X 45mm(H)
- Weight: 0.55kg