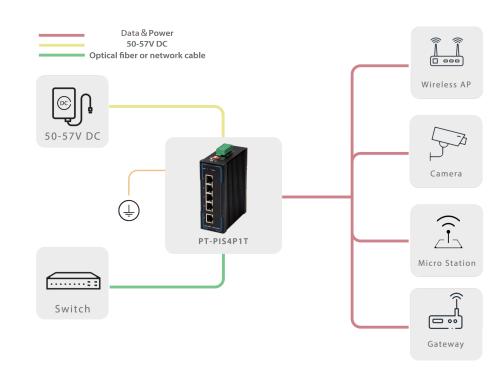

## Work functional picture

## Introduction

PT-PIS4P1T, the DC input, industrial-scale, multi-port PoE Switch. It outputs high power 120w. Data speed 10/100/1000Mbps. Dual voltage input design for redundancy function, 50-57V DC power supply, anti-reverse connection, over-voltage and over-current protection.

### PT-PIS4P1T

It supports power for high powered devices, like wireless APs, IP cameras, base stations, gateways, and other high-power Ethernet devices.

Working environment temperature range of -40  $^\circ$ C to 85  $^\circ$ C, relative humidity range of 5%-95% without condensation, can adapt to all kinds of harsh environment.