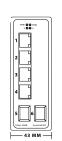

# Dimensioned (mm)

### **Dimensions & Weight**

- Size: 125mm(L) X 95mm(W) X 45mm(H)
- Weight: 0.55kg