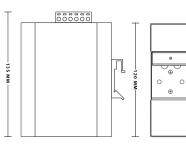

# Dimensioned (mm)

### **Dimensions & Weight**

- Size: 125mm(L) X 95mm(W) X 45mm(H)
- Weight: 0.55kg