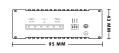

# Dimensioned (mm)

### **Dimensions & Weight**

- Size: 125mm(L) X 95mm(W) X 45mm(H)
- Weight: 0.55kg