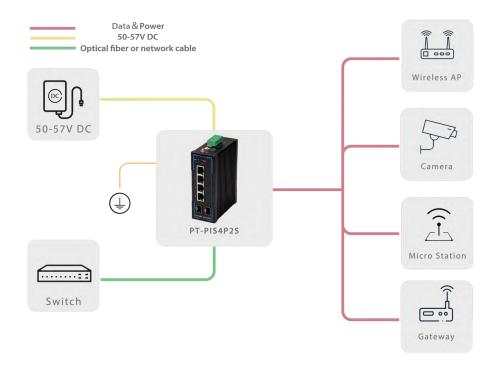

## Work functional picture

Order Info. PT-PIS4P2S

Packing PT-PIS4P2S x 1
Product manual x 1

With card buckle design, and can install the guide rail easily. Supports 802.3af and 802.3at Powered devices.

It supports power for high powered devices, like wireless APs, IP cameras, base stations, gateways, and other high-power Ethernet devices.