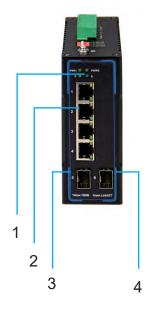

Working environment temperature range of -40  $^{\circ}$ C to 85  $^{\circ}$ C, relative humidity range of 5%-95% without condensation, can adapt to all kinds of harsh environment.

- 1. Power and optical fiber indicators
- 2. PoE output port
- 3. SFP port 1
- 4. SFP port 2

- 5. Dial switch (Reserved)
- 6. Earth terminal
- 7. Rail slot
- 8. DC input port