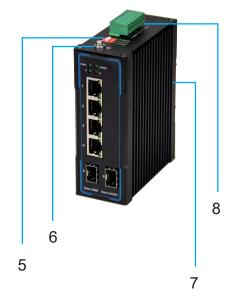

Working environment temperature range of -40  $^{\circ}$ C to 85  $^{\circ}$ C, relative humidity range of 5%-95% without condensation, can adapt to all kinds of harsh environment.

- 1. Power and optical fiber indicators
- 2. PoE output port
- 3. SFP port 1
- 4. SFP port 2

- 5. Dial switch (Reserved)
- 6. Earth terminal
- 7. Rail slot
- 8. DC input port