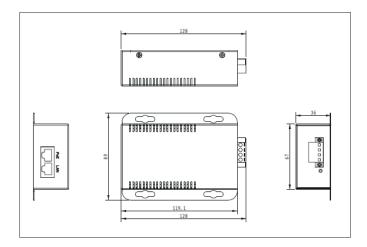

#### **Mechanical Characteristics**

- Case: Metal - Color: Black

- Mounting: Wall-mounted

- IP Rated: IP20

- Size: 128mm X 89mm X 36mm

- Weight: 350g

Order Info. PT-PD208GB-24

24Vdc/2.15A/1000Mbps/4,5(+),7,8(-)3,6(+),1,2(-)