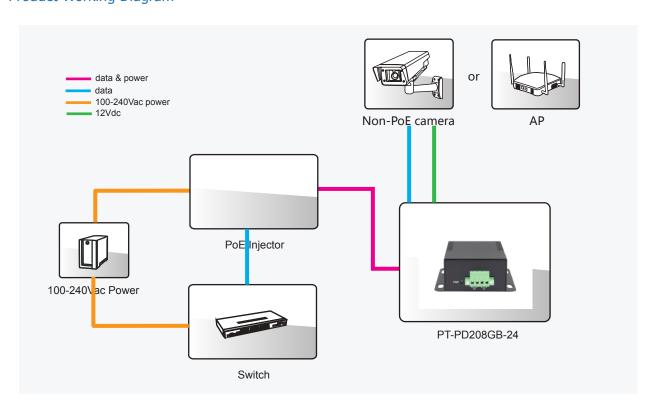

ector and delivering power and data to non-PoE devices. The output power is 24Vdc 2.15Alt supports 10/100/1000Mbps of data speed. It works for 60W non-PoE PDs, such as high power communication station, wireless APs, network cameras and other non-PoE terminals.

PT-PD208GB-24 is designed for indoor use. It works with input voltage of 40-57Vdc from PoE injector. The effective distance is 100 meters over Cat5e/Cat6 cables. It is an isolated design inside to avoid high current input damage. Innovative technology increase energy-efficient up to 93%. The model is easy to install with four mounting holes.

# **Product Profile**



- 1.2. Mounting hole
- 3. PoE: Data&Power input port
- 4. LAN output port



- 5. Power output indicator
- 6. DC power output connector

# **Product Working Diagram**



# Specification

#### Standard

- IEEE802.3 10Base-T Ethernet
- IEEE802.3u 100Base-Tx Fast Ethernet
- IEEE802.3ab 1000Base-T Gigabit Ethernet
- Support PoE injector with IEEE802.3af/at/bt
- RoHS Compliance
- WEEE Compliance

#### Input & Output

- Input :40-57Vdc (Typical 48V) 2.0A
- Output: 24Vdc 2.15A
- Power Pins: 4/5(+), 7/8(-) and 3/6(+),1/2(-)
- Data Speed: 10/100/1000Mbps

## Working Environment

- Operating Humidity: 20% to 80%, nonC-condensation
- Storage Temperature: -20 °C to 70 °C
- Storage Humidity: 10% to 90%, non-condensation
- Operating Altitude: up to 2000meters

#### **EMI**

- FCC CFR47 Part 15, EN55024, EN55032

#### **EMS**

- IEC61000-4-2(ESD) ± 6kV(contact), ±8kV(air)
- IEC61000-4-3(RS) 10V/m(80MHz~2GHz)
- IEC61000-4-4(EFT) Power Port: ±2kV; Data Port:±1kV
- IEC610