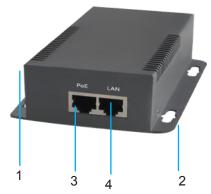

# **Product Profile**

- 1.2. Mounting hole
- 3. PoE: Data&Power input port
- 4. LAN output port

- 5. Power output indicator
- 6. DC power output connector