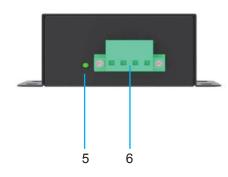

# **Product Profile**

- 1.2. Mounting hole
- 3. PoE: Data&Power input port
- 4. LAN output port

- 5. Power output indicator
- 6. DC power output connector