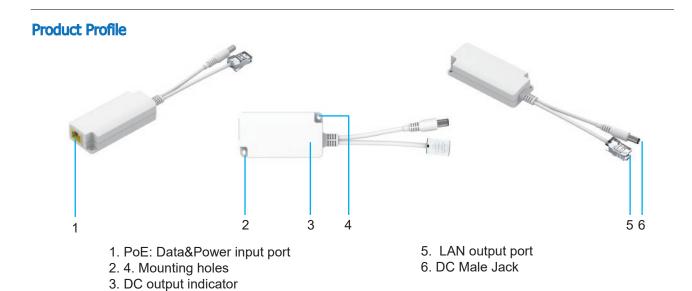

It works as a converter to get power and data from PoE injector or PoE Switch of 802.3af/at over RJ45 connector then separate power and data to PDs.

The output power is 5Vdc, 2.5A(max) via DC Male jack connector to PDs. Such as power communication station, wireless APs, network cameras, Tablet PC, and other need 5Vdc powered devices.

### **Mechanical Characteristics**

- Case: Plastic - Color: white

- Mounting: Wall-mounted

- IP Rated: IP40

- Size: (82.3+124.81)mm X 34.7mm X 19mm

- Weight: 200g

- Connectors: RJ45 Female\*1, RJ45 Male\*1

DC Male Jack 5.5\*2.5mm