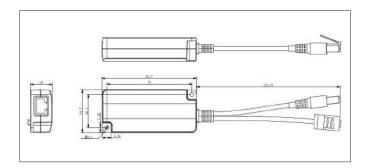

### **Mechanical Characteristics**

- Case: Plastic - Color: white

- Mounting: Wall-mounted

- IP Rated: IP40

- Size: (82.3+124.81)mm X 34.7mm X 19mm

- Weight: 200g

- Connectors: RJ45 Female\*1, RJ45 Male\*1

DC Male Jack 5.5\*2.5mm