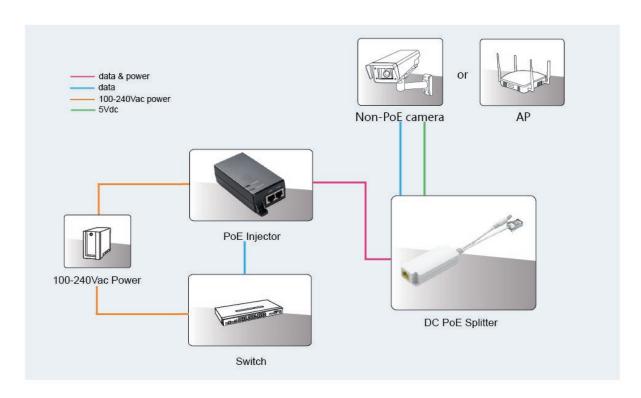

### **Product Working Diagram**

It works as a converter to get power and data from PoE injector or PoE Switch of 802.3af/at over RJ45 connector then separate power and data to PDs.

The output power is 5Vdc, 2.5A(max) via DC Male jack connector to PDs. Such as power communication station, wireless APs, network cameras, Tablet PC, and other need 5Vdc powered devices.

PoE signal into a separate data signal at 10/100Mbps. For planning purposes, the effective distance is 100 meters via Cat5e/Cat6 cables from Ethernet data source to PD.