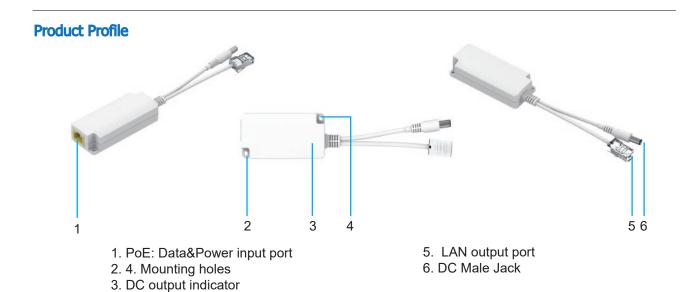

It works as a converter to get power and data from PoE injector or PoE Switch of 802.3af/at over RJ45 connector then separate power and data to PDs.

The output power is 12Vdc, 1.0A via DC Male jack connector to PDs. Such as power communication station, wireless APs, network cameras, Tablet PC, and other need 12Vdc powered devices.

### **Mechanical Characteristics**

- Case: Plastic - Color: white

- Mounting: Wall-mounted

- IP Rated: IP40

- Size: (82.3+124.81)mm X 34.7mm X 19mm

- Weight: 200g

- Connectors: RJ45 Female\*1, RJ45 Male\*1 DC Male Jack 5.5\*2.5mm