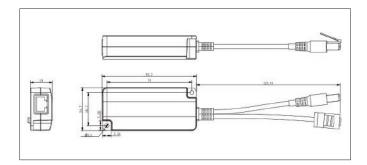

### **Mechanical Characteristics**

- Case: Plastic - Color: white

- Mounting: Wall-mounted

- IP Rated: IP40

- Size: (82.3+124.81)mm X 34.7mm X 19mm

- Weight: 200g

- Connectors: RJ45 Female\*1, RJ45 Male\*1 DC Male Jack 5.5\*2.5mm