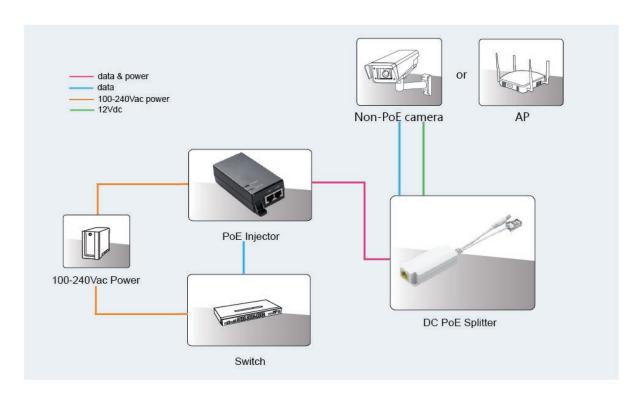

It works as a converter to get power and data from PoE injector or PoE Switch of 802.3af/at over RJ45 connector then separate power and data to PDs.

The output power is 12Vdc, 1.0A via DC Male jack connector to PDs. Such as power communication station, wireless APs, network cameras, Tablet PC, and other need 12Vdc powered devices.

PoE signal into a separate data signal at 10/100Mbps. For planning purposes, the effective distance is 100 meters via Cat5e/Cat6 cables from Ethernet data source to PD.