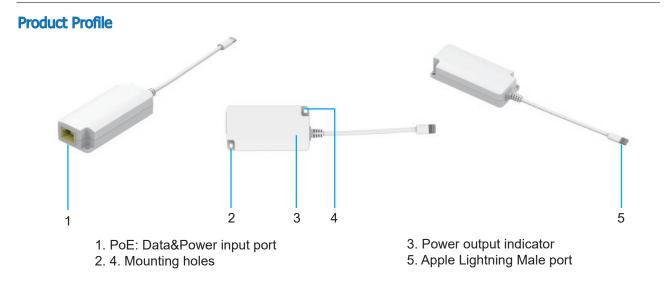

# PoE to Apple Lightning Adapter

# **Product Overview**

PTAP-AF is an indoor rated PoE to Apple lightning adapter specially designed for complex backhaul and networking application. Enclosed in an IP40 fire retardant plastic case with compact design.

It works as a converter to get power and data from PoE injector or PoE Switch of 802.3af/at over RJ45 connector then deliver power and data all-in-one to PDs via lightning connector cable.

# PTAP-AF

Specially designed for iPad, iPhone with the lightning connector.

The Lightning Male connector not only deliver power at 5Vdc, 2.0A, but also provide Ethernet data signal at 10/100Mbps. For planning purposes, the effective distance is 100 meters via Cat5e/Cat6 cables from Ethernet data source to the Apple lightning Adapter.

#### **LED Indicator**

- Power output Indicator : Green

# Mechanical Characteristics

- Case: Plastic
- Color: white
- Mounting: Wall-mounted
- IP Rated: IP40
- Size: (81.3+125.09)mm X 34.7mm X 19mm
- Weight: 200g
- Connectors: RJ45 Female\*1,
  - Apple Lightning Male\*1