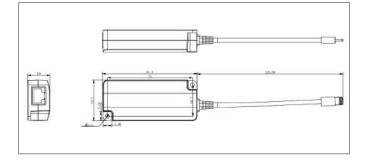

# Mechanical Characteristics

- Case: Plastic
- Color: white
- Mounting: Wall-mounted
- IP Rated: IP40
- Size: (81.3+125.09)mm X 34.7mm X 19mm
- Weight: 200g
- Connectors: RJ45 Female\*1,
  - Apple Lightning Male\*1