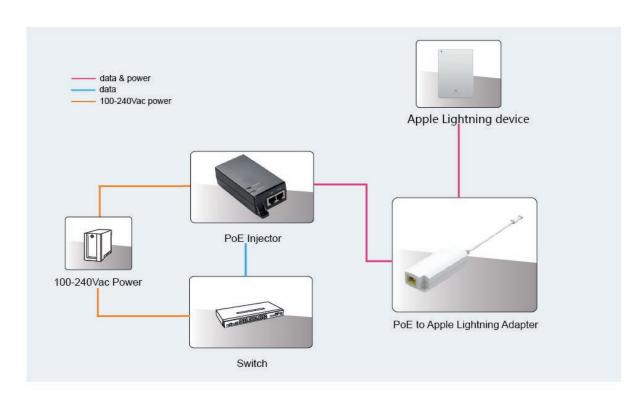

# **Product Working Diagram**

It works as a converter to get power and data from PoE injector or PoE Switch of 802.3af/at over RJ45 connector then deliver power and data all-in-one to PDs via lightning connector cable.

## **Input & Output**

- Input :40-57Vdc PoE injector/PoE Switch 802.3af/at
- Input Power Pins: 4/5(+), 7/8(-) or 3/6(+),1/2(-)
- Output: 5Vdc 2.0A
- Data Speed: 10/100Mbps