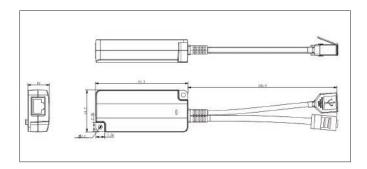

### **Mechanical Characteristics**

- Case: Plastic - Color: white

- Mounting: Wall-mounted

- IP Rated: IP40

- Size: (81.3+130.9)mm X 34.7mm X 19mm

- Weight: 200g

- Connectors: RJ45 Female\*1, RJ45 Male\*1 USB-A Female\*1