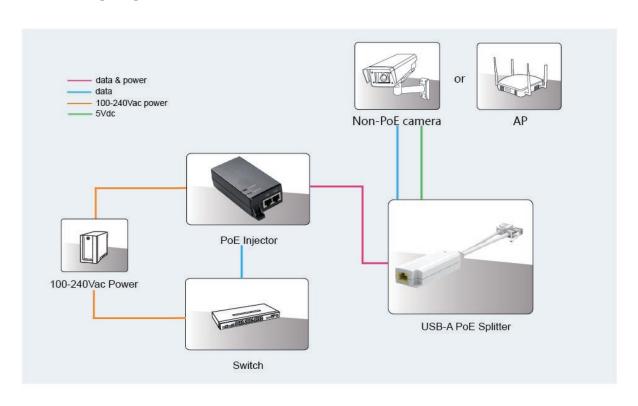

### **Product Working Diagram**

It works as a converter to get power and data from PoE injector or PoE Switch of 802.3af/at over RJ45 connector then separate power and data to PDs.

The output power is 5Vdc, 2.5A(max) via USB-A Female connector to PDs. Such as power communication station, wireless APs, network cameras, Tablet PC, and other USB-A devices.

PoE signal into a separate data signal at 10/100Mbps. For planning purposes, the effective distance is 100 meters via Cat5e/Cat6 cables from Ethernet data source to PD.