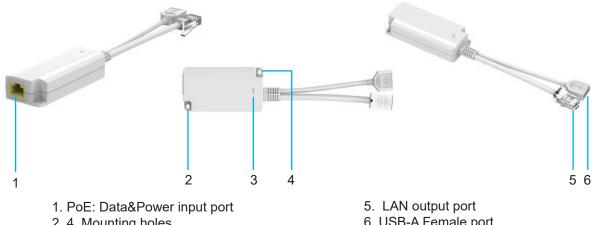

### **Product Profile**

- 2. 4. Mounting holes
- 3. USB-A output indicator

6. USB-A Female port