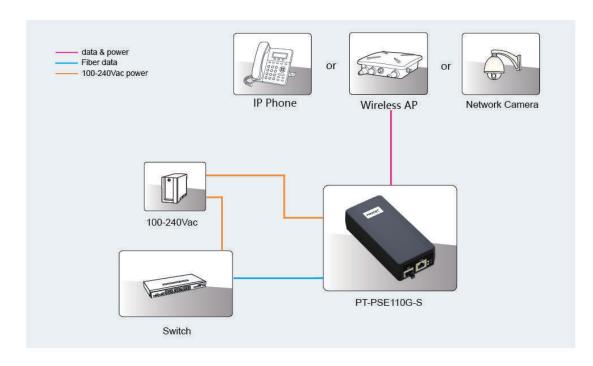

# **Product Working Diagram**

# **Product Overview**

PT-PSE110G-S is a single-port PoE Injector/Converter, which has a flexible SFP transceiver ports for uplink. It provides 55Vdc, 0.55A power for remote PDs over 2 pairs output. It supports 1000Mbps(Gigabit) of data rate. It works for 30W PoE PDs, such as wireless access points, network cameras, Volp phones and other PoE+ Ethernet terminals. It is compliant with IEEE802.3at and also compatible and safe to use with any IEEE802.3af compliant terminals. PT-PSE110G-S is designed for indoor use. It works with input voltage of 100-240Vac. It has detection chip inside, which will detect and classify PD before powering it. It will not apply power until a standard-compliant PD is detected. The effective distance is 100 meters over Cat5e/Cat6 cables. It has two mounting hole on the back, can be easily hung on the wall.