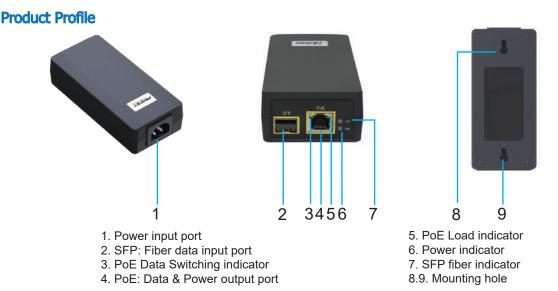

# **Product Overview**

PT-PSE110G-S is a single-port PoE Injector/Converter, which has a flexible SFP transceiver ports for uplink. It provides 55Vdc, 0.55A power for remote PDs over 2 pairs output. It supports 1000Mbps(Gigabit) of data rate. It works for 30W PoE PDs, such as wireless access points, network cameras, Volp phones and other PoE+ Ethernet terminals. It is compliant with IEEE802.3at and also compatible and safe to use with any IEEE802.3af compliant terminals. PT-PSE110G-S is designed for indoor use. It works with input voltage of 100-240Vac. It has detection chip inside, which will detect and classify PD before powering it. It will not apply power until a standard-compliant PD is detected. The effective distance is 100 meters over Cat5e/Cat6 cables. It has two mounting hole on the back, can be easily hung on the wall.

# **LED Indicator**

- Power Indicator : Green
- PoE Load Indicator : Green
- SFP Fiber Indicator: Green
- PoE Data Switching Indicator: Yellow

Order Info. PT-PSE110G-S

55Vdc/0.55A/1000Mbps/3/6(+),1/2(-) /Fiber PoE/Active