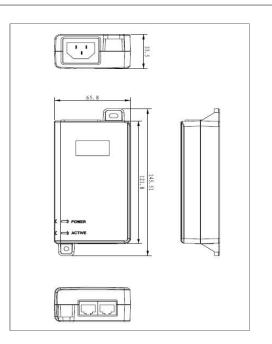

## **Product Profile**

PoE: Data & Power Output Port
AC Power Input Port
7. Mounting Hole

#### **Mechanical Characteristics**

- Case: Plastic
- Color: Black
- Mounting: Wall-mounted
- IP Rated: IP40
- Size: 145.51mm X 65.8mm X 33.5mm
- Weight: 255g

55Vdc/1.1A/2.5Gbps/5Gbps/(4,5+,7,8-)(3,6+, 1,2-) /Active