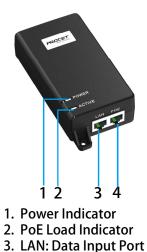

## **Product Profile**

PoE: Data & Power Output Port
AC Power Input Port
7. Mounting Hole

# **LED Indicator**

- Power Indicator : Green
- PoE Load Indicator : Green