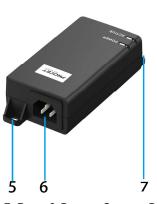

## **Product Profile**

PoE: Data & Power Output Port
AC Power Input Port
7. Mounting Hole