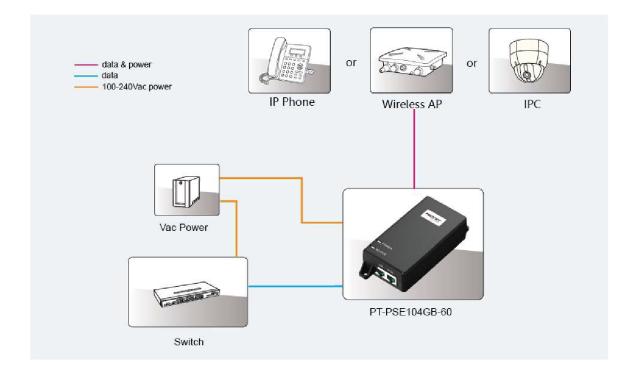

# **Product Working Diagram**

# **Product Overview**

PT-PSE104GB-60 is a single port PoE Injector. It provides 55Vdc, 1.1A power for remote PDs over 4 pairs output. It supports not only 10/100/1000Mbps of data speed, but also 2.5GbE/5GbE NBase-T. It works for 60W PoE PDs, such as wireless APs, Network cameras, IP Phones and other high power Ethernet terminals. It fully complies to IEEE802.3af/at, PoE++ standard.

PT-PSE104GB-60

PT-PSE104GB-60 is designed for indoor use. It works with input voltage of 100-240Vac. It has detection chip inside, which will detect and classify PD before powering it. It will not apply power until a standard-compliant PD is detected. The effective distance is 100 meters over Cat5e/ Cat6 cables.