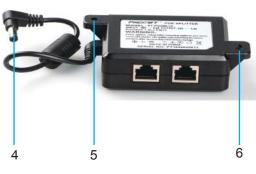

# **Product Profile**

PoE: Data&Power input port
LAN: Data output port
Power output indicator

4. DC power output connector 5.6. Mounting hole