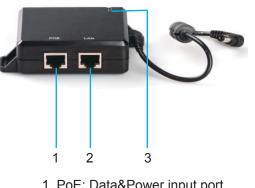

# **Product Profile**

PoE: Data&Power input port
LAN: Data output port
Power output indicator

4. DC power output connector 5.6. Mounting hole