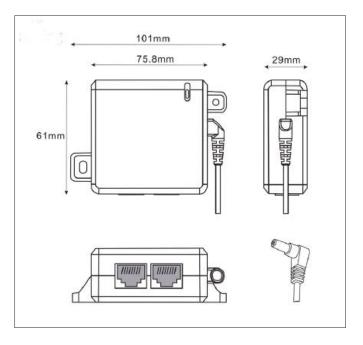

# **Mechanical Characteristics**

- Case: Plastic
- Color: Black
- Mounting: Wall-mounted
- IP Rated: IP40
- Size: 101mm X 61mm X 29mm
- Weight: 119g