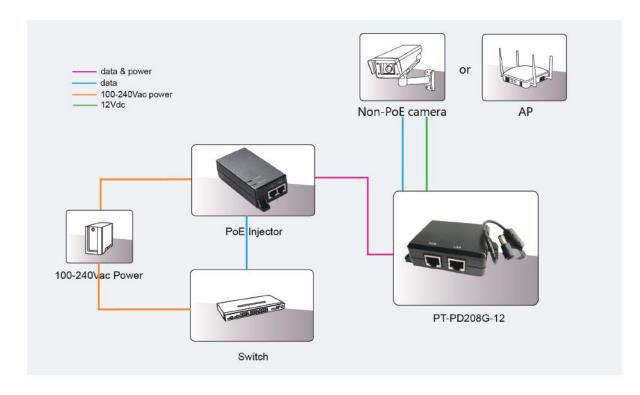

# **Product Working Diagram**

## **Product Overview**

PT-PD208G-12 is a single port PoE splitter. It works as a converter separating power and data from PoE injector and delivering power and data to non-PoE devices. The output power is 12Vdc 1.5A. It supports 10/100/1000Mbps of data speed. It works for 18W non-PoE PDs, such as network phone, wireless AP, network camera ONU (Optical Network Unit). PT-PD208G-12 is designed for indoor use. It works with input voltage of 36-57Vdc from PoE injector. The effective distance is 100 meters over Cat5e/Cat6 cables. The model is small in size and easy to install with two mounting holes. It is of high quality but lower in cost.