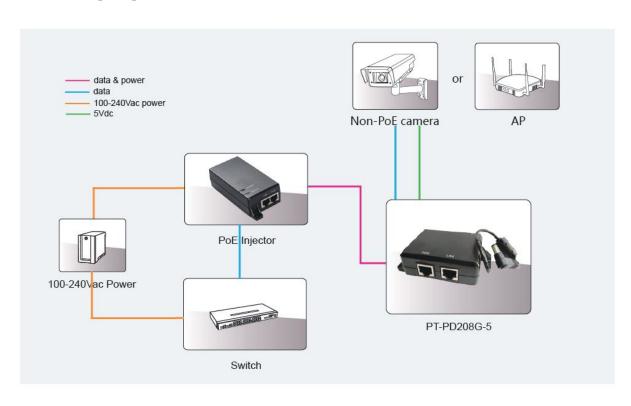

ngle port PoE splitter. It works as a converter separating power and data from PoE injector and delivering power and data to non-PoE devices. The output power is 5Vdc 1.5A. It supports 10/100/1000Mbps of data speed. It works for 7W non-PoE PDs, such as network phone, wireless AP, network camera ONU (Optical Network Unit).

PT-PD208G-5 is designed for indoor use. It works with input voltage of 36-57Vdc from PoE injector. The effective distance is 100 meters over Cat5e/Cat6 cables. The model is small in size and easy to install with two mounting holes. It is of high quality but lower in cost.





## **Product Profile**



- 1. PoE: Data&Power input port
- 2. LAN: Data output port
- 3. Power output indicator



- DC power output connector
- 5.6. Mounting hole

# **Product Working Diagram**



# **Specification**

#### **Standard**

- IEEE802.3 10Base-T Ethernet
- IEEE802.3u 100Base-Tx Fast Ethernet
- IEEE802.3ab 1000Base-T Gigabit Ethernet
- Support PoE injector with IEEE802.3af
- RoHS Compliance
- WEEE Compliance

## **Input & Output**

- Input :36-57Vdc (Typical 48V) 0.5A

- Output: 5Vdc 1500mA

- Power Pins: 4/5(+), 7/8(-) or 3/6(+),1/2(-)

- Data Speed: 10/100/1000Mbps

# **Working Environment**

- Operating Humidity: 20% to 80%, non-condensation

- Storage Humidity: 10% to 90%, non-condensation

- Operating Altitude: up to 2000meters

## **Mechanical Characteristics**

- Case: Plastic - Color: Black

- Mounting: Wall-mounted

- IP Rated: IP40

- Size: 101mm X 61mm X 29mm

- Weight: 119g

## **Safety Approvals**

- CE

#### **EMI**

- FCC CFR47 Part 15, EN55024, EN55032