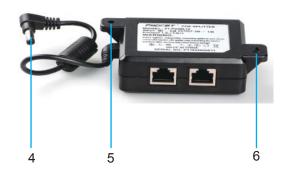

## **Product Profile**

- 1. PoE: Data&Power input port
- 2. LAN: Data output port
- 3. Power output indicator

- DC power output connector
- 5.6. Mounting hole