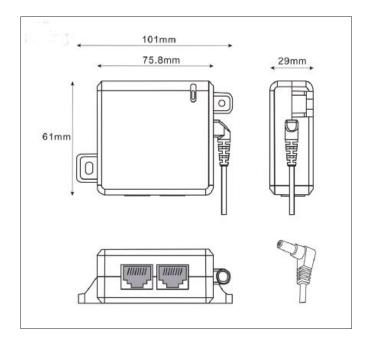

## **Mechanical Characteristics**

- Case: Plastic - Color: Black

- Mounting: Wall-mounted

- IP Rated: IP40

- Size: 101mm X 61mm X 29mm

- Weight: 119g