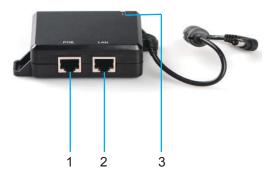

## **Product Profile**

- 1. PoE: Data&Power input port
- 2. LAN: Data output port
- 3. Power output indicator

- DC power output connector
- 5.6. Mounting hole