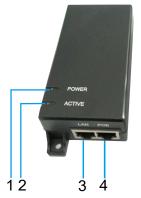

### **Product Profile**

- 1. Power Indicator
- 2. PoE Load Indicator
- 3. LAN: Data Input Port

- 4. PoE: Data & Power Output Port
- 5. AC Power Input
- 6,7. Mounting Hole