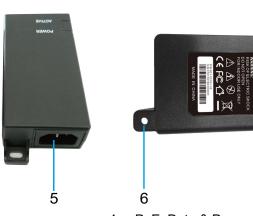

### **Product Profile**

- 1. Power Indicator
- 2. PoE Load Indicator
- 3. LAN: Data Input Port

- 4. PoE: Data & Power Output Port
- 5. AC Power Input
- 6,7. Mounting Hole