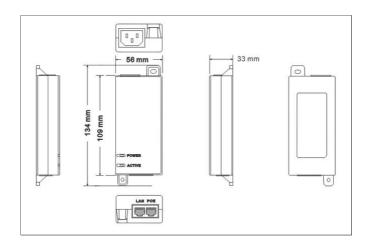

### **Product Profile**

- 1. Power Indicator
- 2. PoE Load Indicator
- 3. LAN: Data Input Port

- 4. PoE: Data & Power Output Port
- 5. AC Power Input
- 6,7. Mounting Hole

#### **Mechanical Characteristics**

- Case: Plastic - Color: Black

- Mounting: Wall-mounted

- IP Rated: IP40

- Size: 134mm X 56mm X 33mm

- Weight: 175g