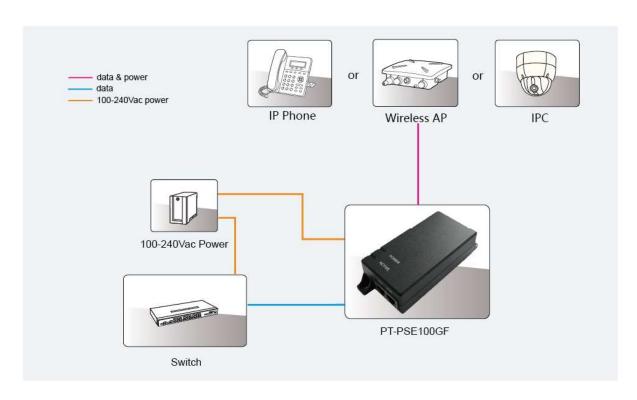

vides 48Vdc, 0.32A power for remote PDs over 2 pairs output. It supports both 10/100 Base-T and Gigabit device. It works for 15.4W PoE PDs, such as wireless APs, Network cameras, IP Phones and other power Ethernet terminals. It fully complies to IEEE802.3af PoE standard.



PT-PSE100GF

PT-PSE100GF is designed for indoor use. It works with input voltage of 100-240Vac. It has detection chip inside, which will detect and classify PD before powering it. It will not provide power until a standard-compliant PD is detected. The effective distance is 100 meters over Cat5e/Cat6 cables.





### **Product Profile**



- 1. Power Indicator
- 2. PoE Load Indicator
- 3. LAN: Data Input Port



- 4. PoE: Data & Power Output Port
- 5. AC Power Input
- 6,7. Mounting Hole

## **Product Working Diagram**



## **Specification**

#### **Standard**

- IEEE802.3 10Base-T Ethernet
- IEEE802.3u 100Base-Tx Fast Ethernet
- IEEE802.3ab 1000Base-T Gigabit Ethernet
- Full compliant with IEEE802.3af
- RoHS Compliance
- WEEE Compliance

## **Input & Output**

- Input:100-240Vac 0.5A 50/60Hz

Output: 48Vdc 320mAPower Pins: 4/5(+), 7/8(-)Data Speed: 10/100/1000Mbps

## **Working Environment**

- Operating Temperature: 0 °C to 40 °C

- Operating Humidity: 20% to 80%, non-condensation

- Storage Temperature: -20 °C to 70 °C

- Storage Humidity: 10% to 90%, non-condensation

- Operating Altitude: up to 2000meters

## **AC Surge Protection**

- Line-Earth 1.2/50us (8/20us): 2KV- Line-Line 1.2/50us (8/20us): 1KV

#### **Mechanical Characteristics**

- Case: Plastic - Color: Black

- Mounting: Wall-mounted

-