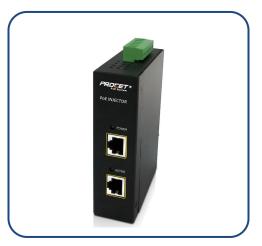

# 3.2 High Power PoE

- Single port PoE injector
- Output Voltage: 55Vdc
- Output Power: 60W/75W/95W/120W/160W
- 10/100/1000Mbps
- Power pin: 4/5(+),7/8(-) and 3/6(+),1/2(-)
- IEEE802.3af compliance
- IEEE802.3at compliance
- RoHS Compliant
- WEEE Compliant
- -- CE, FCC, UL, CUL, PSE, BIS, SAA, KCC certification
- AC, DC input optional
- Passive, active optional