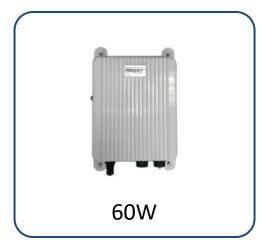

### 3.5 Outdoor PoE Injector

- Single port PoE injector
- Output power: 30W/60W/95W
- 6KV(10/700µs) surge protection on LAN, AC, PoE
- Working temperature: -40 to 65 °C
- Protection level: IP67
- 10/100/1000Mbps
- IEEE802.3af compliance
- IEEE802.3at compliance
- RoHS Compliant
- WEEE Compliant
- CE, FCC certificate
- AC, DC is optional