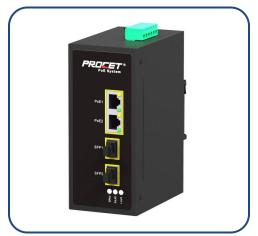

### 3.8 DIN Rail PoE Series

- Input voltage: 12-24Vdc or 44-57Vdc
- -Output voltage: 55Vdc
- Output power: 30W/60W/95W
- 10/100/1000Mbps
- -6KV(10/700μs) surge protection on
- PoE port
- working temperature: -40 to 65°C
- RoHS Compliant
- WEEE Compliant