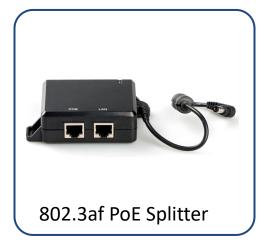

### 3.11 Accessories-PoE Splitter

- Plastic shell, Metal shell
- Input Voltage : 36-57Vdc, 40-57Vdc
- Output Voltage : 5/9/12/24V
- -IEEE802.3af compliance
- -IEEE802.3at compliance
- 10/100/1000Mbps