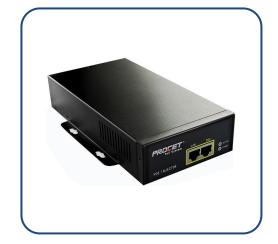

### **3.4 Fiber PoE Converter**

- 1 SFP port
- Output power: 30W/60W/95W
- 10/100/1000Mbps
- Working temperature: -40 to 65°C
- $6KV(10/700\mu s)$  surge protection on PoE port
- IEEE802.3af compliance
- IEEE802.3at compliance
- RoHS Compliant
- WEEE Compliant
- Data interconnectivity among SFP, LAN, PoE