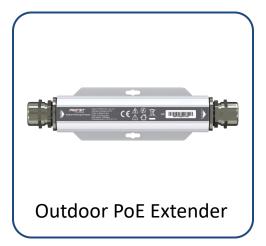

### 3.10 Accessories-PoE Lightning Protector & Extender

- Aluminum alloy shell
- Working temperature: -40 to 65°C
- Operating Voltage :44-57Vdc, (Max 60Vdc)
- -Surge protection
- -IEEE802.3af compliance
- -IEEE802.3at compliance
- 10/100/1000Mbps