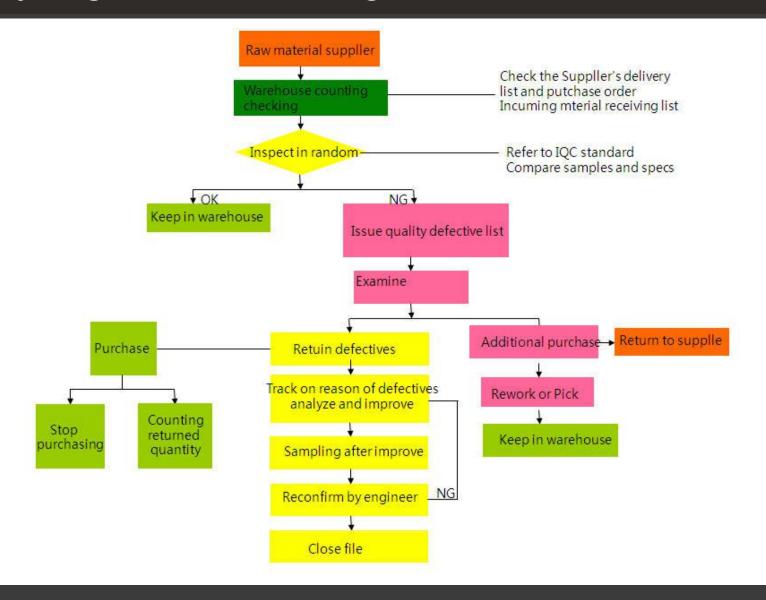

the promotion production

Safety production:

Protection manual & Protective clothing every staff
Regular study and testing
Daily education, Three-level education, Four new education,
job transfer, return job traning



## 2.4.1 Key Progress-R&D Product Progress



We have strict control for new product R&D

Firstly, the market dept to make new product after market research. And then talk with engineer for the new function. Finally, the all talkings collected to document, the manager will have a meeting to start the project

Technoly department will finish the R&D product document, and after the confirm the data, the spec. by R&D department. It will be archived.



## 2.4.2 Key Progress-R&D Product Progress





## 2.4.3 Key Progress- ECN





## 2.4.4 Key Progress-Material Management





## 2.5.1 Cost Management



We have worked on measures on the cost control, reduce cost plan and implementation inspection.

- 1. Raw material control
- 2. Labor cost control
- 3. Production cost control
- 4. Defective products control
- 5. Other cost control

To improve and enhance our competitive, we focus more on the efficiency, management, environment protection.



## 2.5.2 Delivery Management



To make sure the order delivery on time, we have series protection actions:

- 1. Full preparation, checking stock schedule
- 2. Arrange the produce plan
- 3. Certain quanlity stock
- 4. Necessary contingency plan
- 5. Control the new product R&D



## 2.5.3 Environmental Protection





## 2.5.4 Product Reliability Management



#### **Testing before delivery**

- 1 Vibration Test vertical