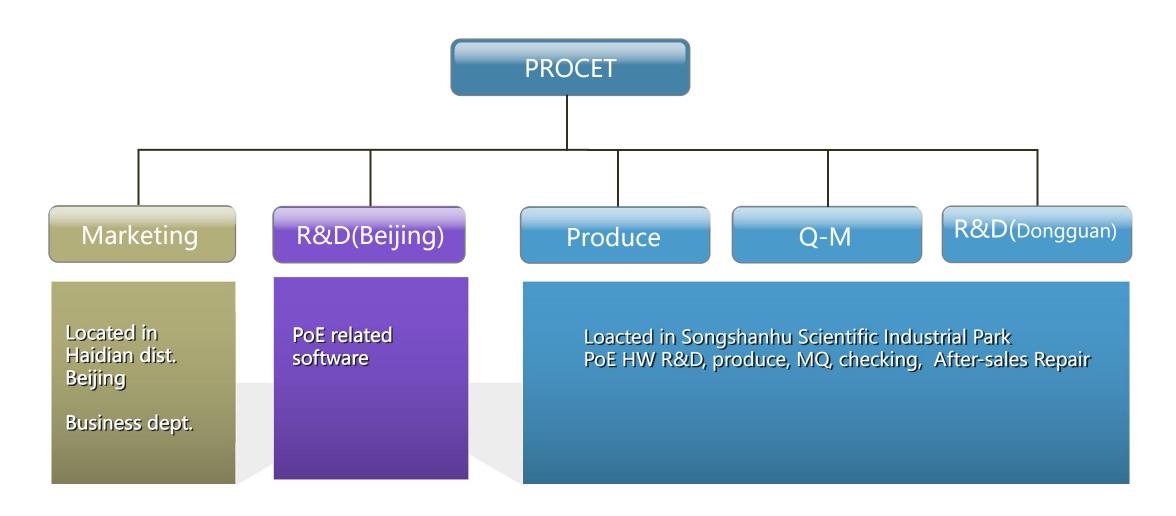

## 1.5.1 Structure

## 2.1.1 Standard Factory-- Environment

Loacted in Songshanhu Scientific Industrial Park G2 Jinxiongda Park