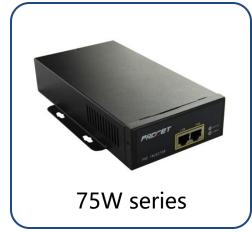

# 3.2 High Power PoE

- Single port PoE injector
- Output Voltage: 55Vdc
- Output Power: 60W/75W/95W/120W/160W
- 10/100/1000Mbps
- Power pin: 4/5(+),7/8(-) and 3/6(+),1/2(-)
- IEEE802.3af compliance
- IEEE802.3at compliance
- RoHS Compliant
- WEEE Compliant
- -- CE, FCC, UL, CUL, PSE, BIS, SAA, KCC certification
- AC, DC input optional
- Passive, active optional