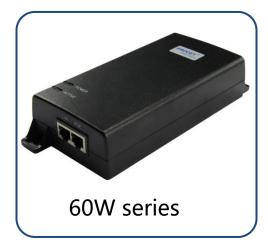

# 3.2 High Power PoE

- Single port PoE injector
- Output Voltage: 55Vdc
- Output Power: 60W/75W/95W/120W/160W
- 10/100/1000Mbps
- Power pin: 4/5(+),7/8(-) and 3/6(+),1/2(-)
- IEEE802.3af compliance
- IEEE802.3at compliance
- RoHS Compliant
- WEEE Compliant
- -- CE, FCC, UL, CUL, PSE, BIS, SAA, KCC certification
- AC, DC input optional
- Passive, active optional