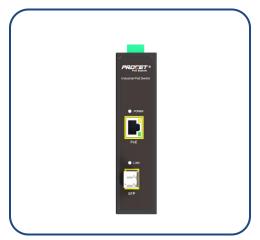

### **3.4 Fiber PoE Converter**

- 1 SFP port
- Output power: 30W/60W/95W
- 10/100/1000Mbps
- Working temperature: -40 to 65°C
- $6KV(10/700\mu s)$  surge protection on PoE port
- IEEE802.3af compliance
- IEEE802.3at compliance
- RoHS Compliant
- WEEE Compliant
- Data interconnectivity among SFP, LAN, PoE