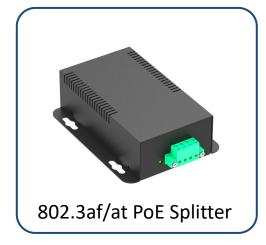

### 3.11 Accessories-PoE Splitter

- Plastic shell, Metal shell
- Input Voltage : 36-57Vdc, 40-57Vdc
- Output Voltage : 5/9/12/24V
- -IEEE802.3af compliance
- -IEEE802.3at compliance
- 10/100/1000Mbps