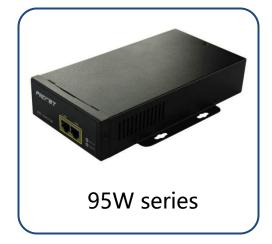

# 3.2 High Power PoE

- Single port PoE injector
- Output Voltage: 55Vdc
- Output Power: 60W/75W/95W/120W/160W
- 10/100/1000Mbps
- Power pin: 4/5(+),7/8(-) and 3/6(+),1/2(-)
- IEEE802.3af compliance
- IEEE802.3at compliance
- RoHS Compliant
- WEEE Compliant
- -- CE, FCC, UL, CUL, PSE, BIS, SAA, KCC certification
- AC, DC input optional
- Passive, active optional