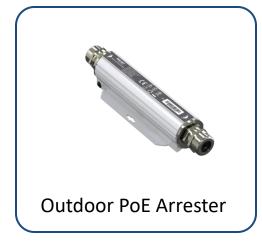

### 3.10 Accessories-PoE Lightning Protector & Extender

- Aluminum alloy shell
- Working temperature: -40 to 65°C
- Operating Voltage :44-57Vdc, (Max 60Vdc)
- -Surge protection
- -IEEE802.3af compliance
- -IEEE802.3at compliance
- 10/100/1000Mbps