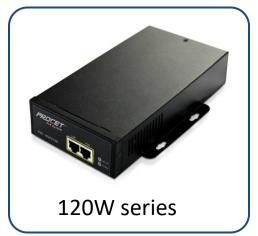

# 3.2 High Power PoE

- Single port PoE injector
- Output Voltage: 55Vdc
- Output Power: 60W/75W/95W/120W/160W
- 10/100/1000Mbps
- Power pin: 4/5(+),7/8(-) and 3/6(+),1/2(-)
- IEEE802.3af compliance
- IEEE802.3at compliance
- RoHS Compliant
- WEEE Compliant
- -- CE, FCC, UL, CUL, PSE, BIS, SAA, KCC certification
- AC, DC input optional
- Passive, active optional