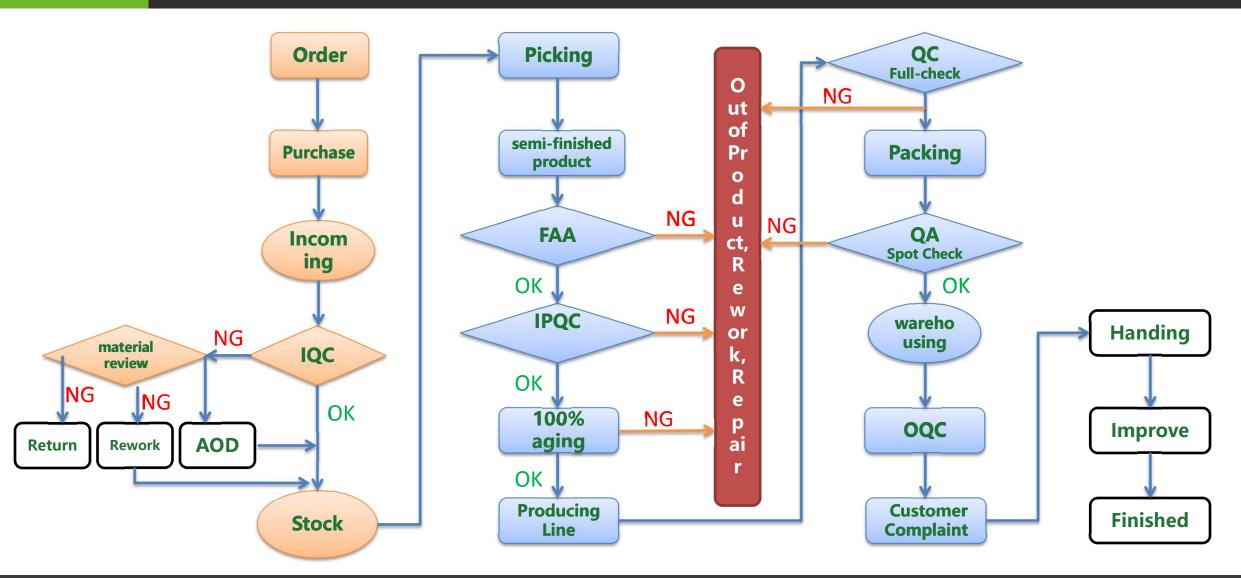

## 2.3.1 Quality Management

2015-2018, PROCET focus on the quality management post setting conditions, such as IQC.

IPQC、FQC、OQC、SQE、CQE etc.

SQE: checked at product regular

IQC: Raw material check appearance/size/spec

IPQC: Process quality control

FQC: Finished product inspection

OQC: Outgoing Quality Control check packing

PQE: Product Quality Engineer

QS: Quality Safety

DCC: Document Management

CQE/CS: Customer Complaint

MS: Measurments

## 2.3.3 Quality Management -flow diagram