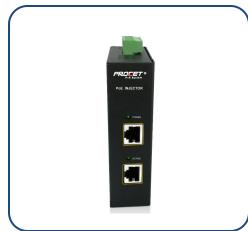

### 3.3 Surge Protection PoE Injector

- Single port PoE injector
- 6KV(10/700µs) on PoE port
- Work Temperature: -40°C to 65°C
- 10/100/1000Mbps
- Protection line: 1, 2, 3, 4, 5, 6, 7, 8
- -IEC61312-3
- -GB/T17626.5-2008
- -IEC61000-4-5:2005
- -YD/T993-2006
- -YD5098-2005
- -CE, FCC, UL, CUL, PSE, BIS,
- SAA, KCC certification
- AC surge protection optional