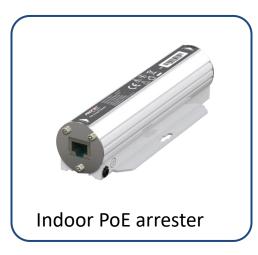

### 3.10 Accessories-PoE Lightning Protector & Extender

- Aluminum alloy shell
- Working temperature: -40 to 65°C
- Operating Voltage :44-57Vdc, (Max 60Vdc)
- -Surge protection
- -IEEE802.3af compliance
- -IEEE802.3at compliance
- 10/100/1000Mbps