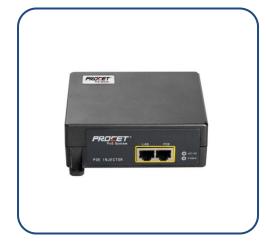

#### **Feature**

- Output voltage 48VDC or 55VDC
- Output power 15.4W/30W
- 10/100/1000Mbps
- Power pin: 4/5(+),7/8(-) or 3/6(+),1/2(-)
- -IEEE802.3af compliant
- -IEEE802.3at compliant
- -RoHS Compliant
- -WEEE Compliant
- -CE, FCC certificate
- Passive, active optional