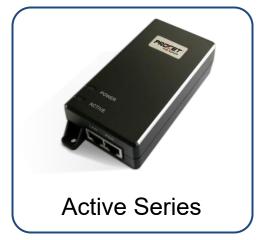

#### **Feature**

- Output voltage 48VDC or 55VDC
- Output power 15.4W/30W
- 10/100/1000Mbps
- Power pin: 4/5(+),7/8(-) or 3/6(+),1/2(-)
- -IEEE802.3af compliant
- -IEEE802.3at compliant
- -RoHS Compliant
- -WEEE Compliant
- -CE, FCC certificate
- Passive, active optional