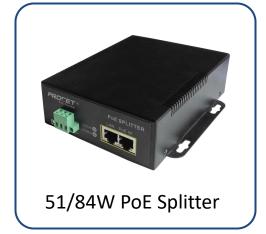

### 3.11 Accessories-PoE Splitter

- Plastic shell, Metal shell
- Input Voltage : 36-57Vdc, 40-57Vdc
- Output Voltage : 5/9/12/24V
- -IEEE802.3af compliance
- -IEEE802.3at compliance
- 10/100/1000Mbps