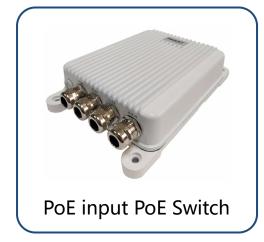

### 3.6 Outdoor PoE Switch

- Output power: 30W/60W
- 3 PoE output ports
- 10/100/1000Mbps
- 6KV(10/700µs) surge protection on LAN, AC, PoE ports
- Working temperature: -40 to 65°C
- Protection level: IP67
- IEEE802.3af compliance
- IEEE802.3at compliance
- RoHS Compliant
- WEEE Compliant
- No need open units when install