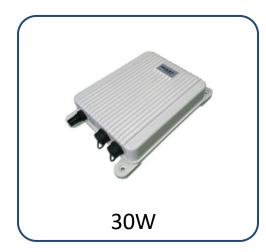

### 3.5 Outdoor PoE Injector

- Single port PoE injector
- Output power: 30W/60W/95W
- 6KV(10/700µs) surge protection on LAN, AC, PoE
- Working temperature: -40 to 65 °C
- Protection level: IP67
- 10/100/1000Mbps
- IEEE802.3af compliance
- IEEE802.3at compliance
- RoHS Compliant
- WEEE Compliant
- CE, FCC certificate
- AC, DC is optional