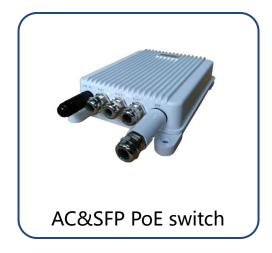

### 3.6 Outdoor PoE Switch

- Output power: 30W/60W
- 3 PoE output ports
- 10/100/1000Mbps
- 6KV(10/700µs) surge protection on LAN, AC, PoE ports
- Working temperature: -40 to 65°C
- Protection level: IP67
- IEEE802.3af compliance
- IEEE802.3at compliance
- RoHS Compliant
- WEEE Compliant
- No need open units when install