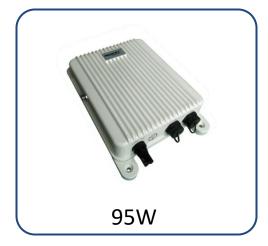

# 3.2 High Power PoE

- Single port PoE injector
- Output Voltage: 55Vdc
- Output Power: 60W/75W/95W/120W/160W
- 10/100/1000Mbps
- Power pin: 4/5(+),7/8(-) and 3/6(+),1/2(-)
- IEEE802.3af compliance
- IEEE802.3at compliance
- RoHS Compliant
- WEEE Compliant
- -- CE, FCC, UL, CUL, PSE, BIS, SAA, KCC certification
- AC, DC input optional
- Passive, active optional