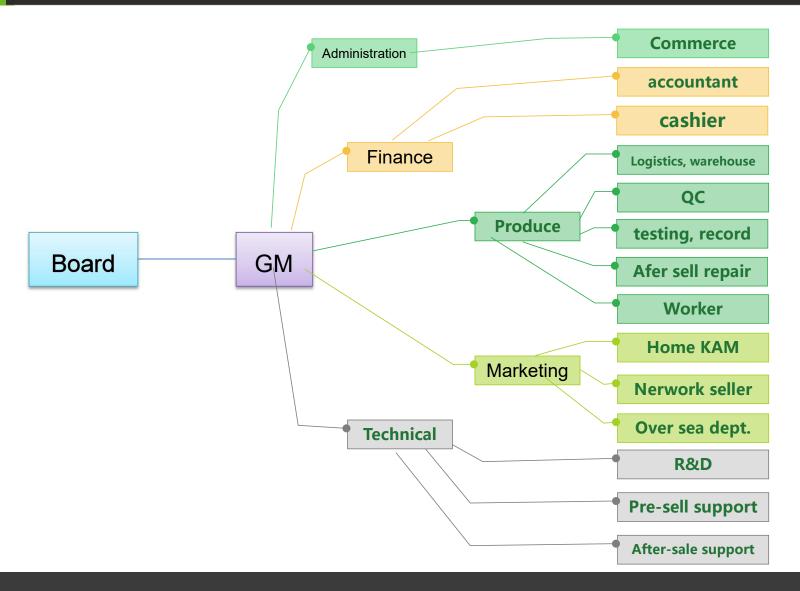

## 1.5.1 Structure

## 1.5.2 Staffing

**Staffing** 

Total: 68

Manager: 23

Labor: 45