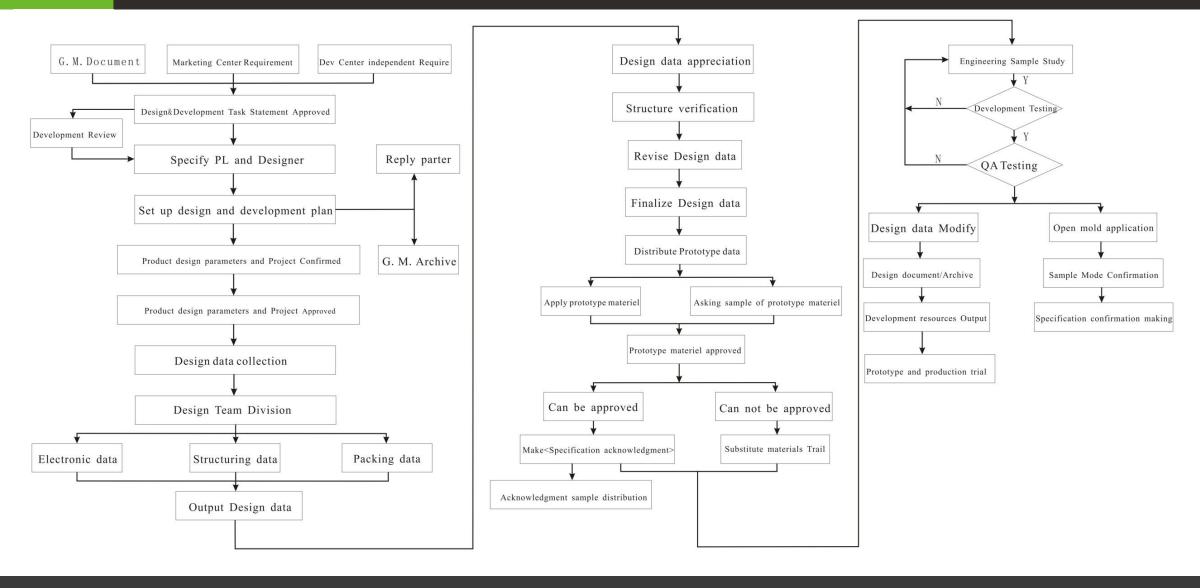

## 2.4.1 Key Progress-R&D Product Progress

We have strict control for new product R&D

Firstly, the market dept to make new product after market research. And then talk with engineer for the new function. Finally, the all talkings collected to document, the manager will have a meeting to start the project

Technoly department will finish the R&D product document, and after the confirm the data, the spec. by R&D department. It will be archived.

## 2.4.2 Key Progress-R&D Product Progress