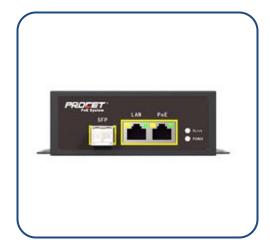

### 3.6 Outdoor PoE Switch

- Output power: 30W/60W
- 3 PoE output ports
- 10/100/1000Mbps
- 6KV(10/700µs) surge protection on LAN, AC, PoE ports
- Working temperature: -40 to 65°C
- Protection level: IP67
- IEEE802.3af compliance
- IEEE802.3at compliance
- RoHS Compliant
- WEEE Compliant
- No need open units when install