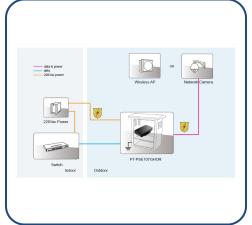

# **Application**

- Supply power for wireless network devices
- Supply power for network cameras , IP Phones and network PoE PDs