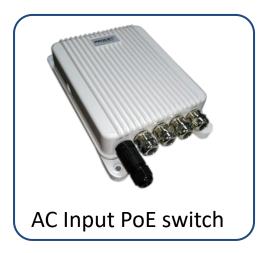

### 3.5 Outdoor PoE Injector

- Single port PoE injector
- Output power: 30W/60W/95W
- 6KV(10/700µs) surge protection on LAN, AC, PoE
- Working temperature: -40 to 65 °C
- Protection level: IP67
- 10/100/1000Mbps
- IEEE802.3af compliance
- IEEE802.3at compliance
- RoHS Compliant
- WEEE Compliant
- CE, FCC certificate
- AC, DC is optional